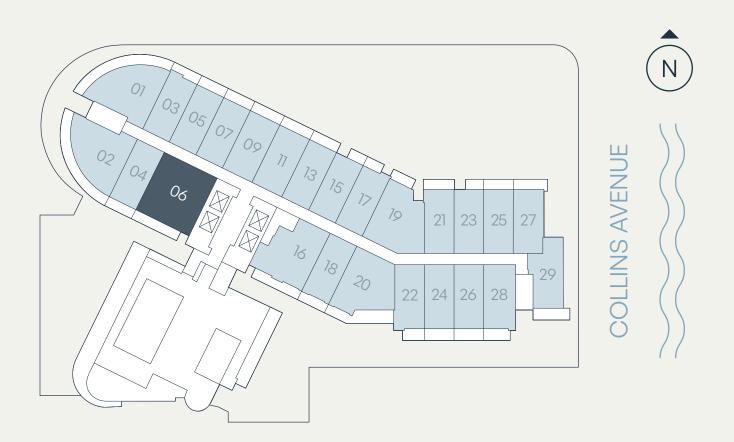

# Residence C

Levels 5–7, 9 1Bedroom+Den | 1Bathroom

| Total    | 730 SF | 68 SM |
|----------|--------|-------|
| Terrace  | 86 SF  | 8 SM  |
| Interior | 644 SF | 60 SM |