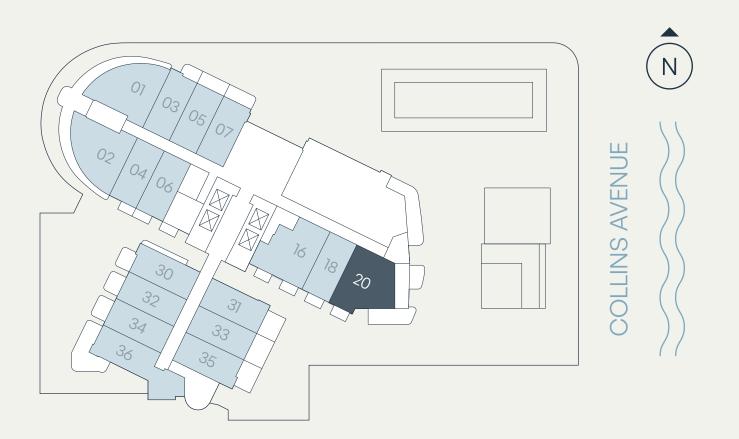

# Residence G

### Levels 3–11 1Bedroom + Den | 1Bathroom

| Total    | 723 – 752 SF | 67 – 70 SM |
|----------|--------------|------------|
| Terrace* | 120 – 149 SF | 11 – 14 SM |
| Interior | 603 SF       | 56 SM      |

<sup>\*</sup>TERRACE SIZE VARIES PER RESIDENCES LOCATION.