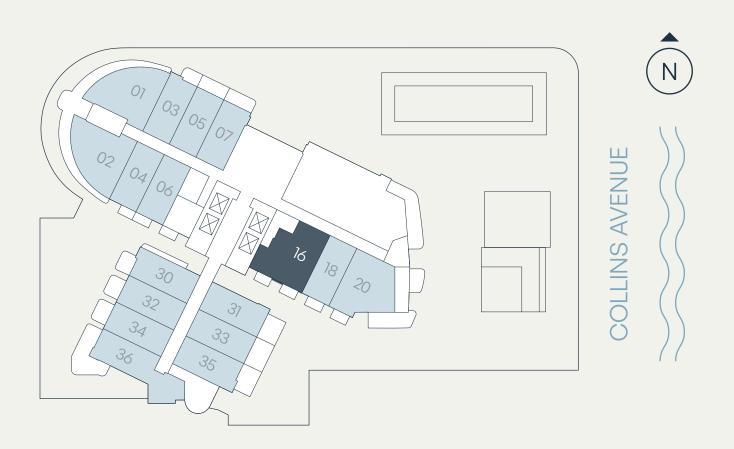

# Residence C

Levels 5–7, 9 1Bedroom+Den | 1Bathroom

| Total    | 730 SF | 68 SM |
|----------|--------|-------|
| Terrace  | 86 SF  | 8 SM  |
| Interior | 644 SF | 60 SM |