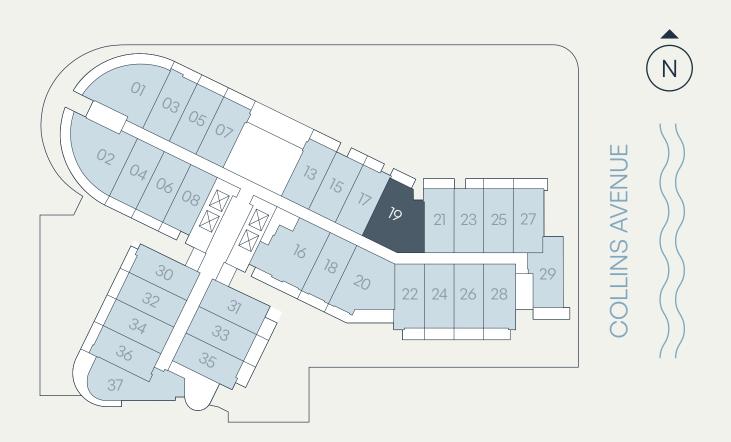

## Residence J

#### Levels 9–11 1 Bedroom + Den | 2 Bathroom

| Total    | 830 – 865 SF | 77 – 81 SM |
|----------|--------------|------------|
| Terrace* | 79 – 114 SF  | 7 – 11 SM  |
| Interior | 751 SF       | 70 SM      |