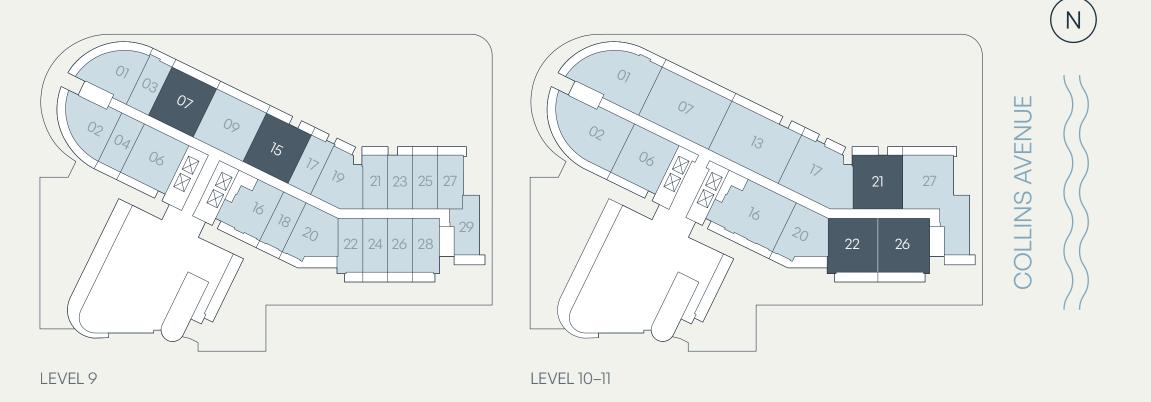

## Residence J

#### Levels 9–11 1 Bedroom + Den | 2 Bathroom

| Total    | 830 – 865 SF | 77 – 81 SM |
|----------|--------------|------------|
| Terrace* | 79 – 114 SF  | 7 – 11 SM  |
| Interior | 751 SF       | 70 SM      |

<sup>\*</sup>TERRACE SIZE VARIES PER RESIDENCES LOCATION.

### Residence J1

#### Levels 8–11 1 Bedroom + Den | 2 Bathroom

| Total    | 842 SF | 78 SM |
|----------|--------|-------|
| Terrace  | 85 SF  | 8 SM  |
| Interior | 757 SF | 70 SM |