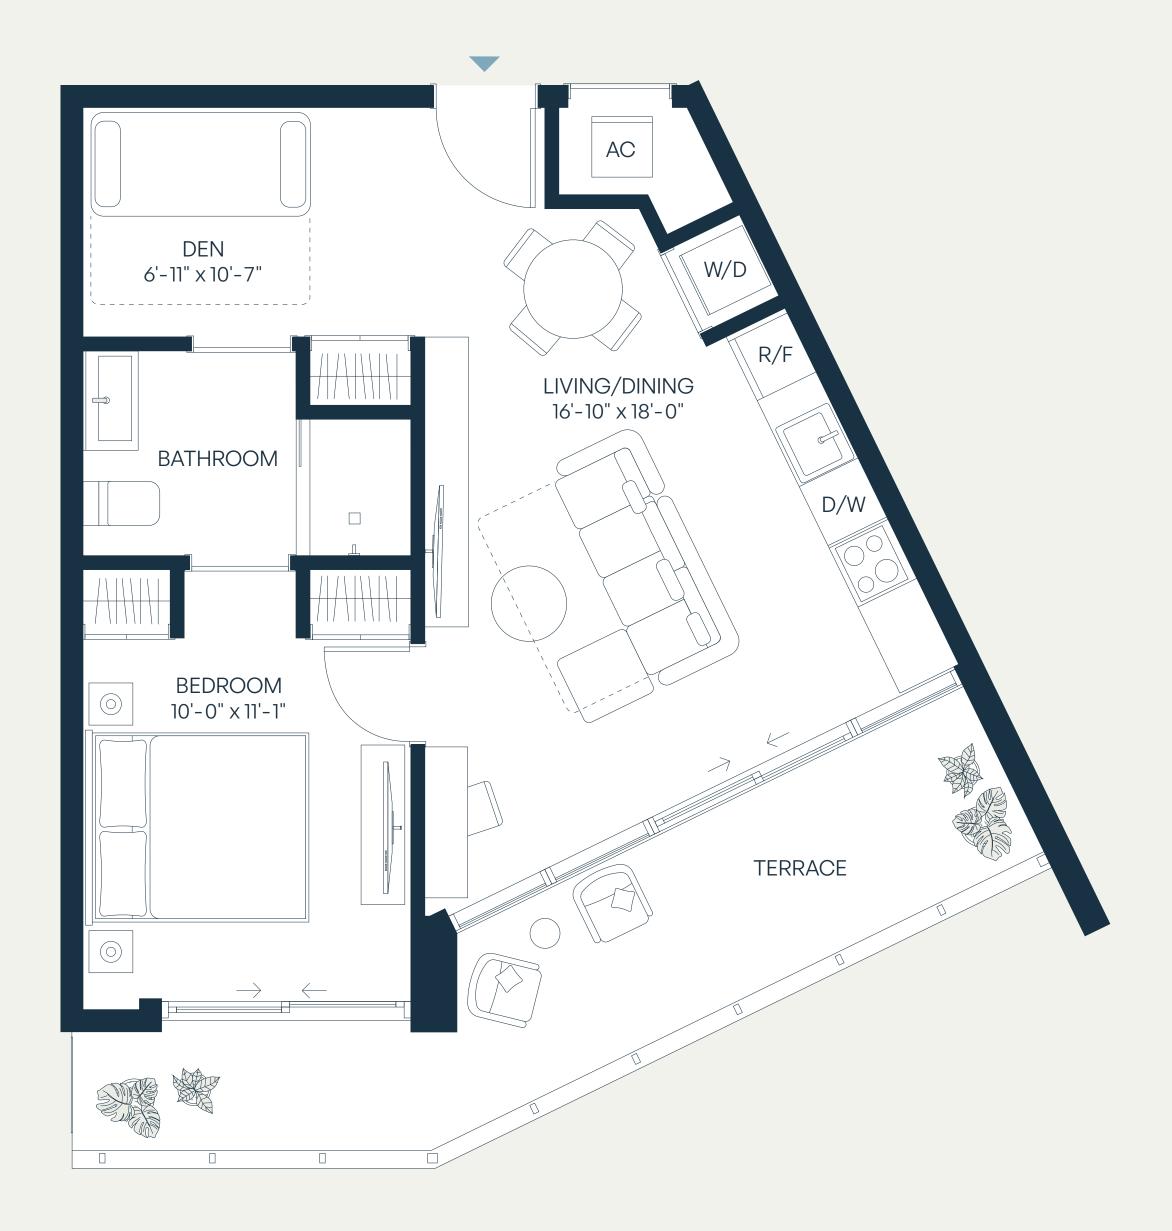

# Residence G

### Levels 3–11 1Bedroom + Den | 1Bathroom

| Total    | 723 – 752 SF | 67 – 70 SM |
|----------|--------------|------------|
| Terrace* | 120 – 149 SF | 11 – 14 SM |
| Interior | 603 SF       | 56 SM      |

<sup>\*</sup>TERRACE SIZE VARIES PER RESIDENCES LOCATION.