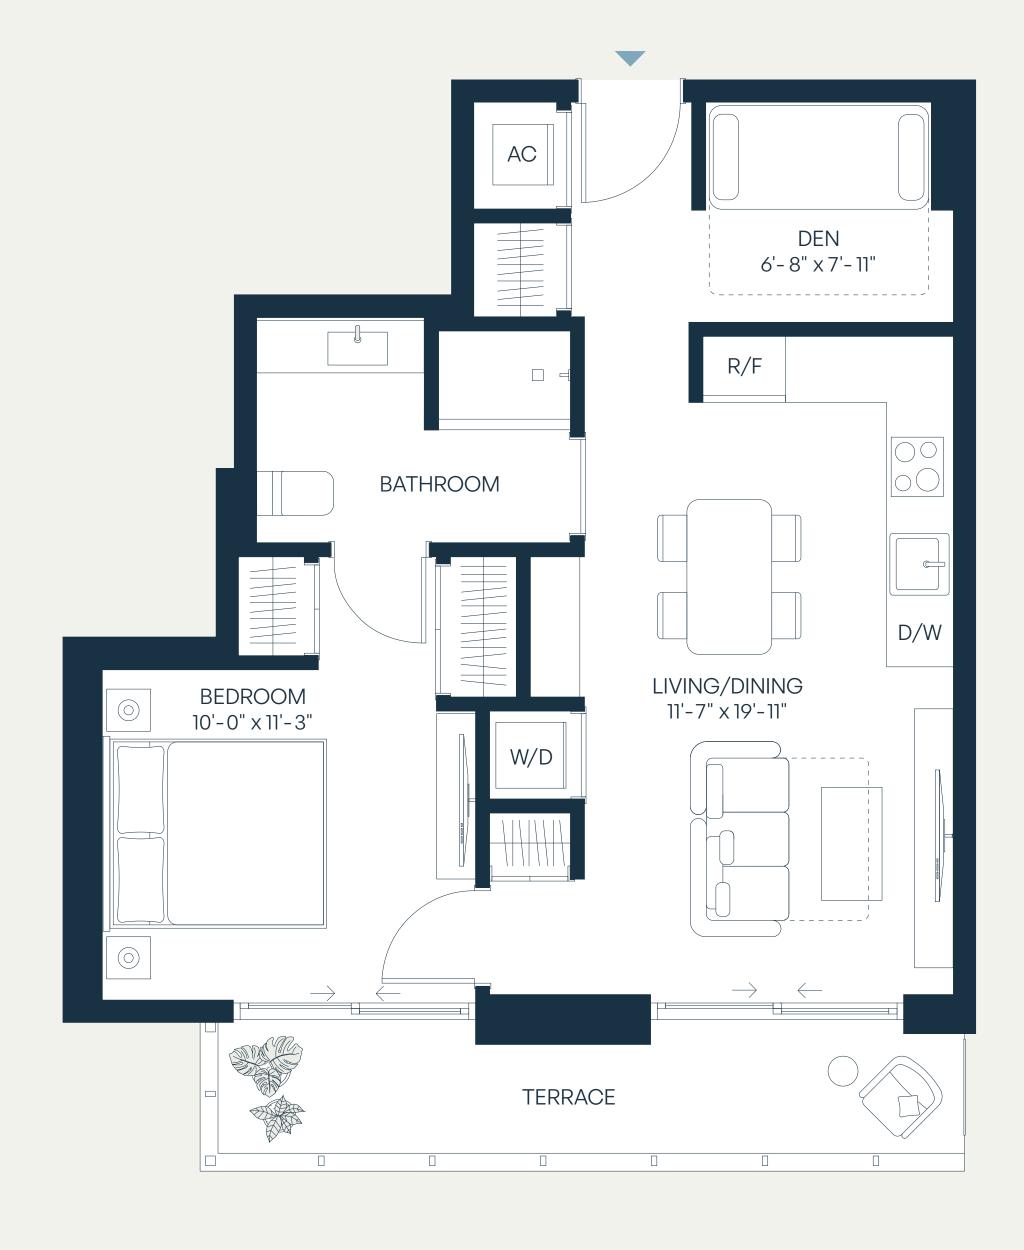

# Residence C

Levels 5–7, 9 1Bedroom+Den | 1Bathroom

| Total    | 730 SF | 68 SM |
|----------|--------|-------|
| Terrace  | 86 SF  | 8 SM  |
| Interior | 644 SF | 60 SM |