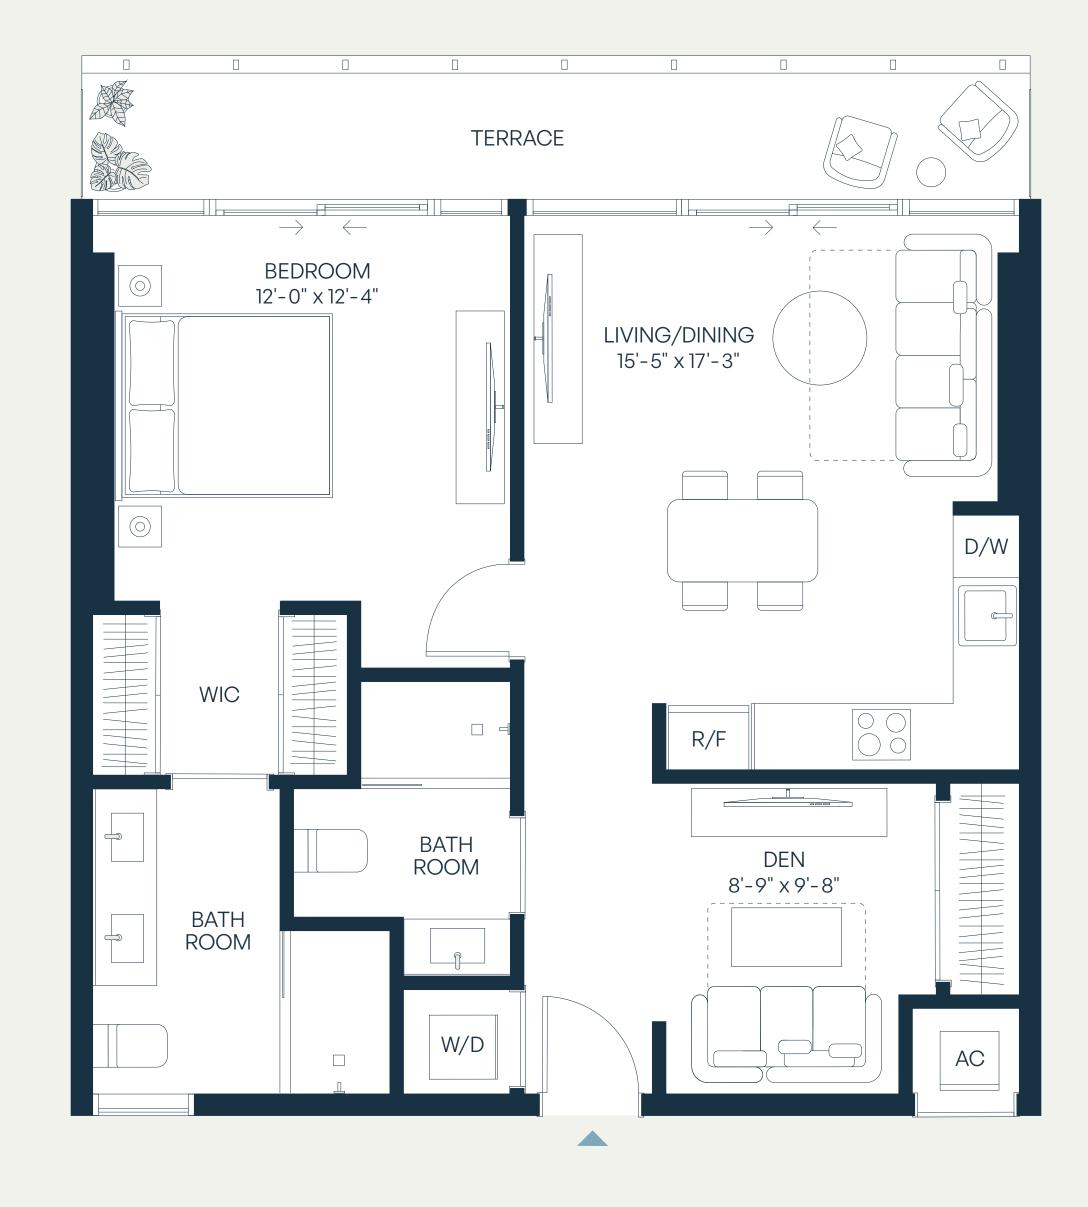

#### Levels 9–11 1 Bedroom + Den | 2 Bathroom

| Total    | 830 – 865 SF | 77 – 81 SM |
|----------|--------------|------------|
| Terrace* | 79 – 114 SF  | 7 – 11 SM  |
| Interior | 751 SF       | 70 SM      |