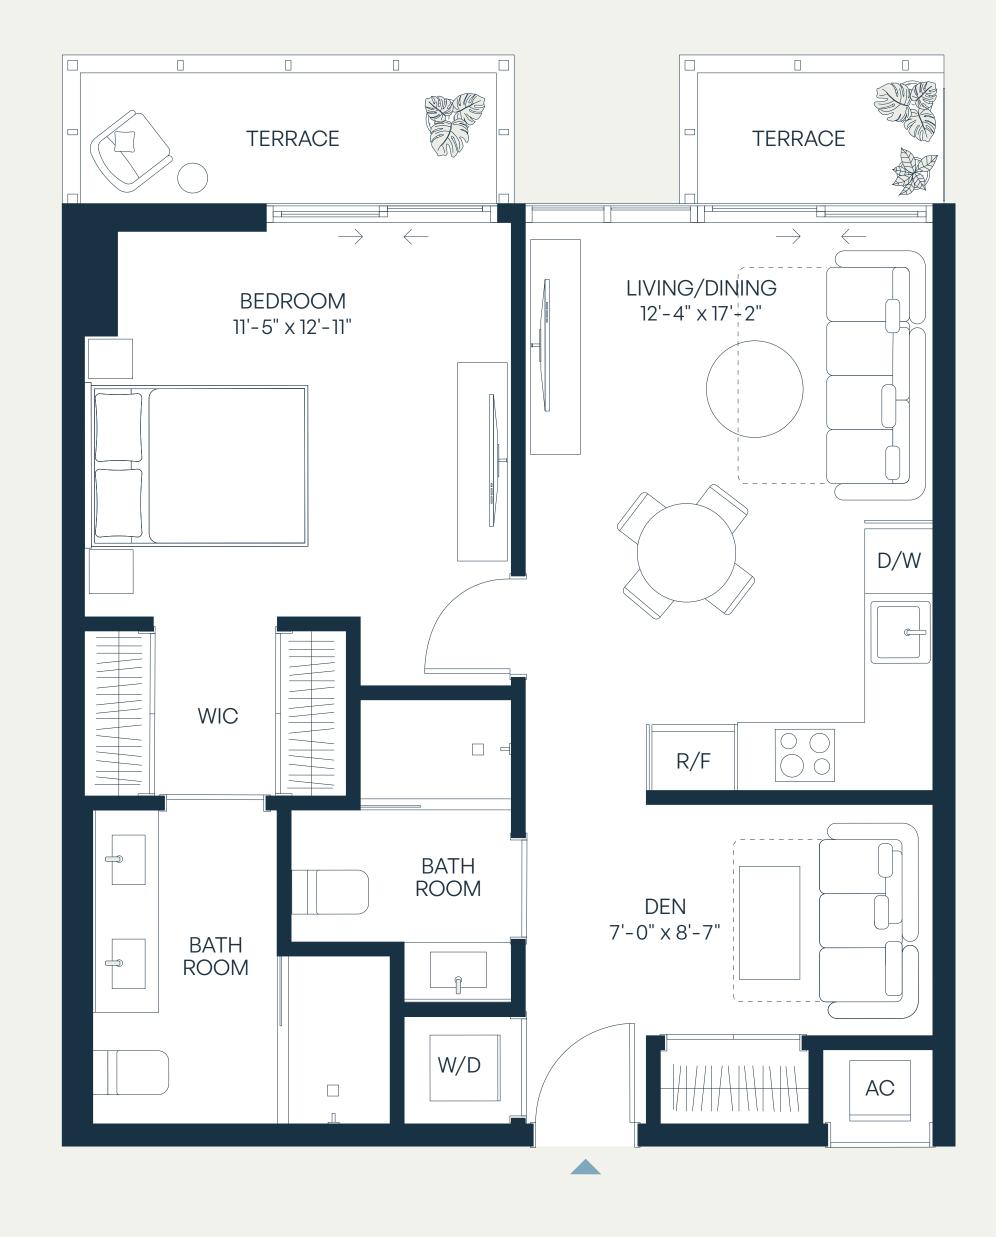

## Residence J

#### Levels 9–11 1 Bedroom + Den | 2 Bathroom

| Total    | 830 – 865 SF | 77 – 81 SM |
|----------|--------------|------------|
| Terrace* | 79 – 114 SF  | 7 – 11 SM  |
| Interior | 751 SF       | 70 SM      |

<sup>\*</sup>TERRACE SIZE VARIES PER RESIDENCES LOCATION.