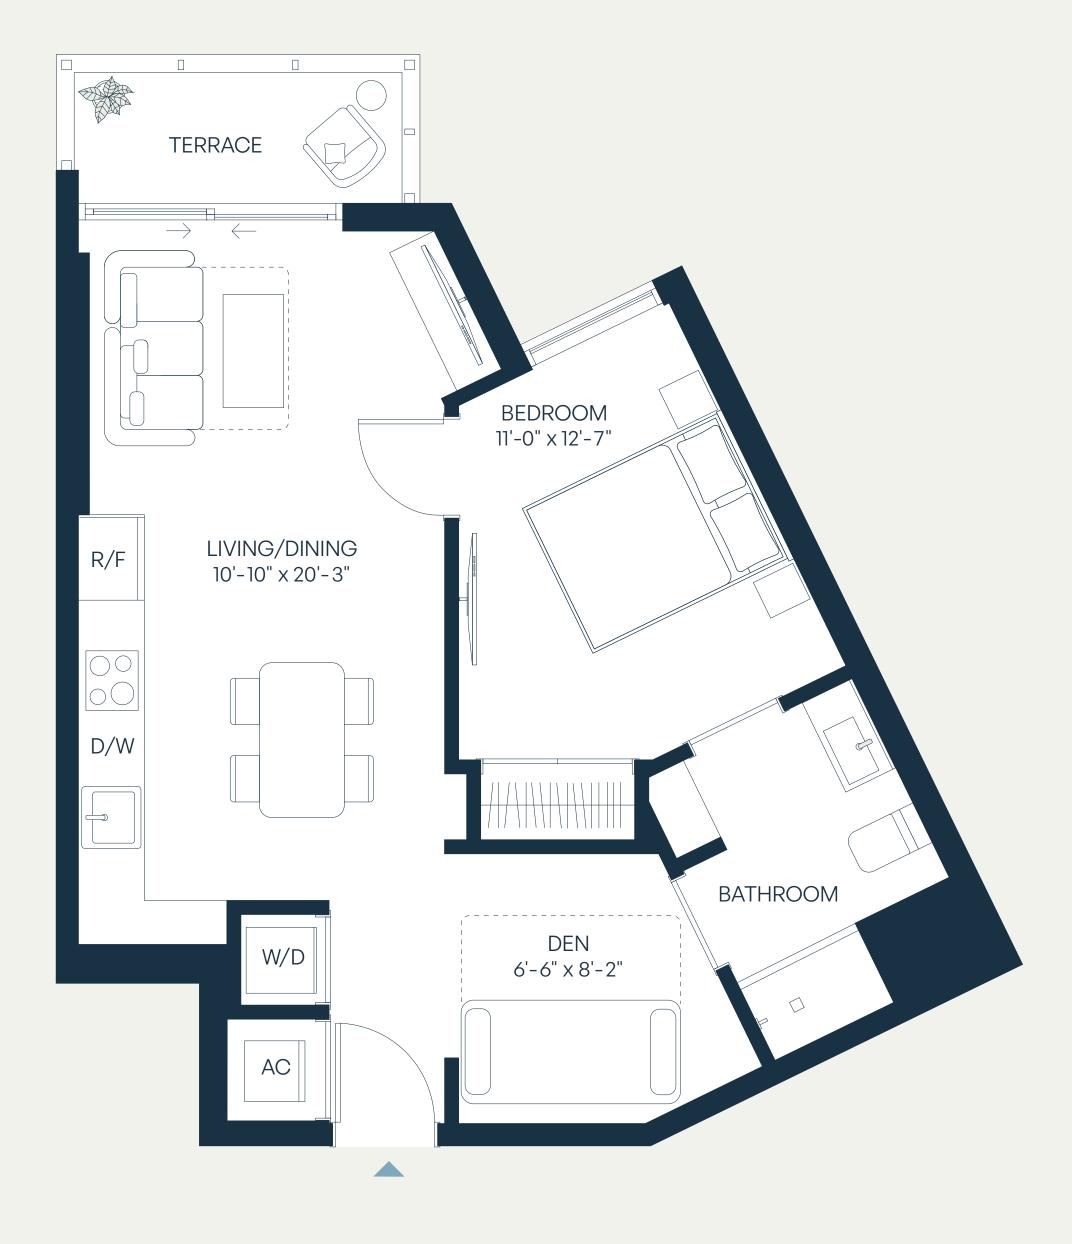

## Residence J

#### Levels 9–11 1 Bedroom + Den | 2 Bathroom

| Total    | 830 – 865 SF | 77 – 81 SM |
|----------|--------------|------------|
| Terrace* | 79 – 114 SF  | 7 – 11 SM  |
| Interior | 751 SF       | 70 SM      |