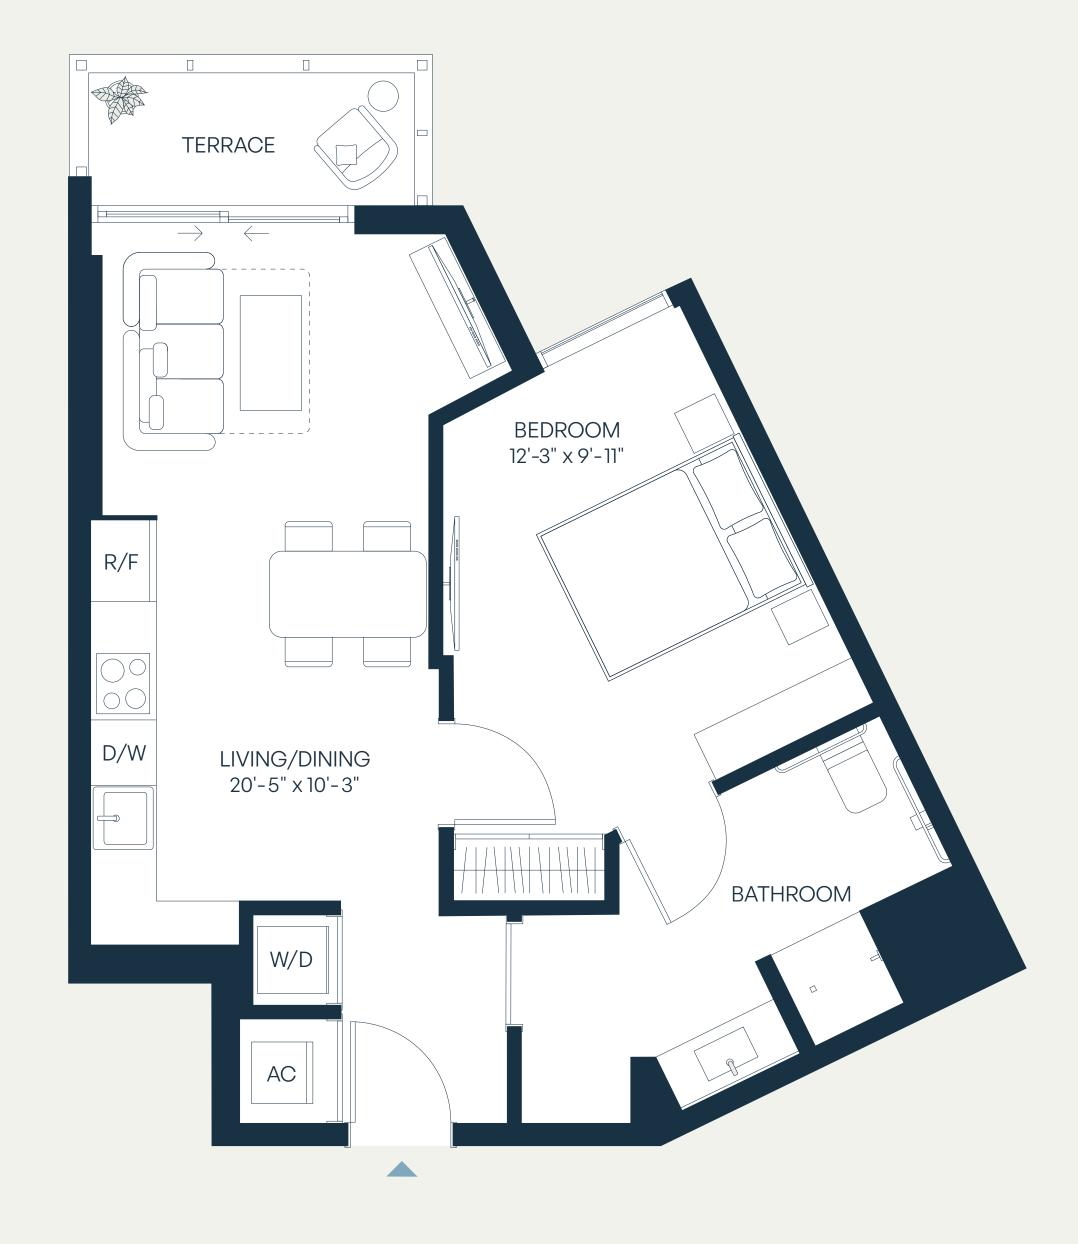

## Residence F.A

#### Levels 6, 9 1Bedroom | 1Bathroom

| Total    | 652 SF | 61 SM |
|----------|--------|-------|
| Terrace  | 39 SF  | 4 SM  |
| Interior | 613 SF | 57 SM |