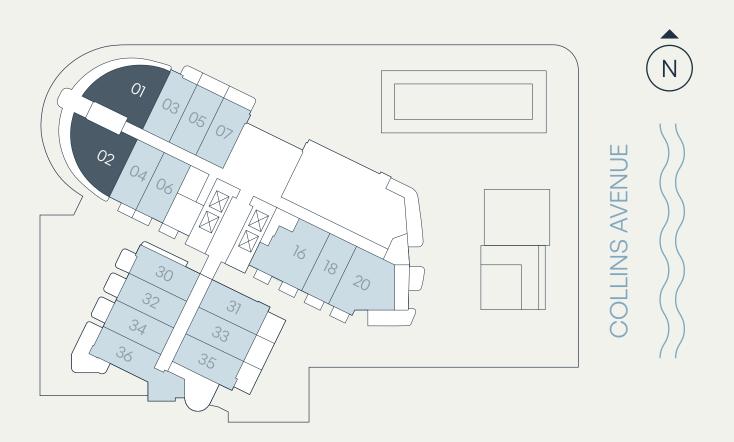

# Residence A

#### Levels 3–9 1Bedroom | 1Bathroom

| Total    | 788 – 796 SF | 73 – 74 SM |
|----------|--------------|------------|
| Terrace* | 160 – 168 SF | 15 – 16 SM |
| Interior | 628 SF       | 58 SM      |

<sup>\*</sup>TERRACE SIZE VARIES PER RESIDENCES LOCATION.