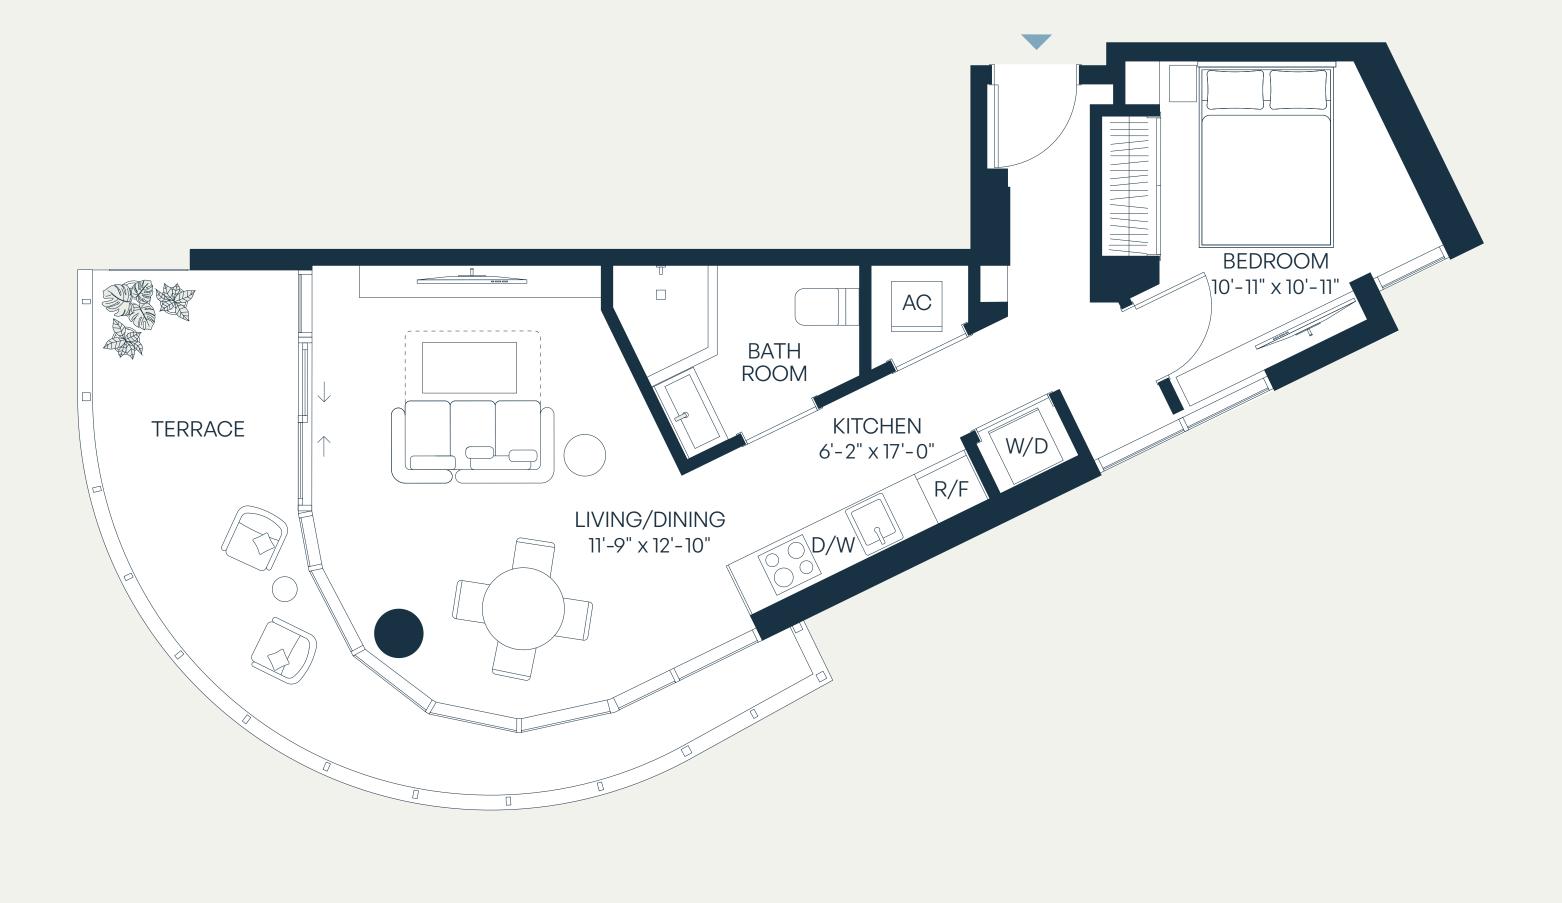

# Residence A

#### Levels 3–9 1Bedroom | 1Bathroom

| Total    | 788 – 796 SF | 73 – 74 SM |
|----------|--------------|------------|
| Terrace* | 160 – 168 SF | 15 – 16 SM |
| Interior | 628 SF       | 58 SM      |

<sup>\*</sup>TERRACE SIZE VARIES PER RESIDENCES LOCATION.