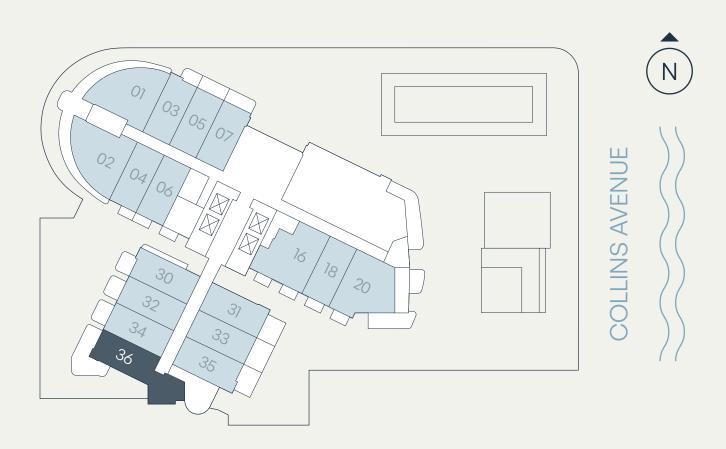

# Residence A

#### Levels 3–9 1Bedroom | 1Bathroom

| Total    | 788 – 796 SF | 73 – 74 SM |
|----------|--------------|------------|
| Terrace* | 160 – 168 SF | 15 – 16 SM |
| Interior | 628 SF       | 58 SM      |

<sup>\*</sup>TERRACE SIZE VARIES PER RESIDENCES LOCATION.