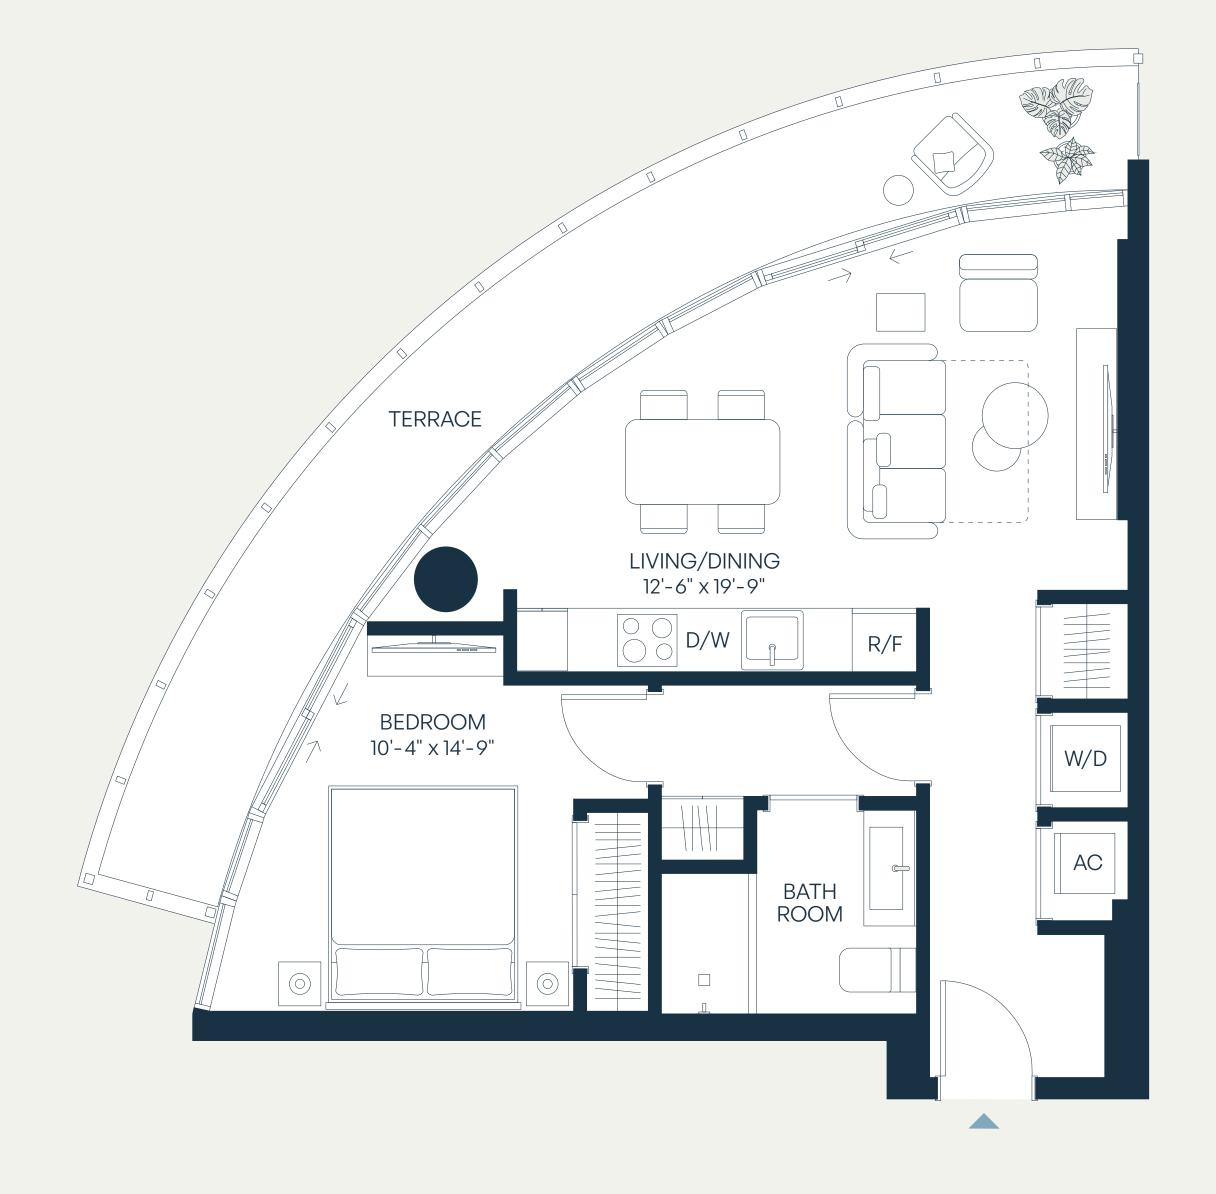

# Residence A

#### Levels 3–9 1Bedroom | 1Bathroom

| Total    | 788 – 796 SF | 73 – 74 SM |
|----------|--------------|------------|
| Terrace* | 160 – 168 SF | 15 – 16 SM |
| Interior | 628 SF       | 58 SM      |

<sup>\*</sup>TERRACE SIZE VARIES PER RESIDENCES LOCATION.