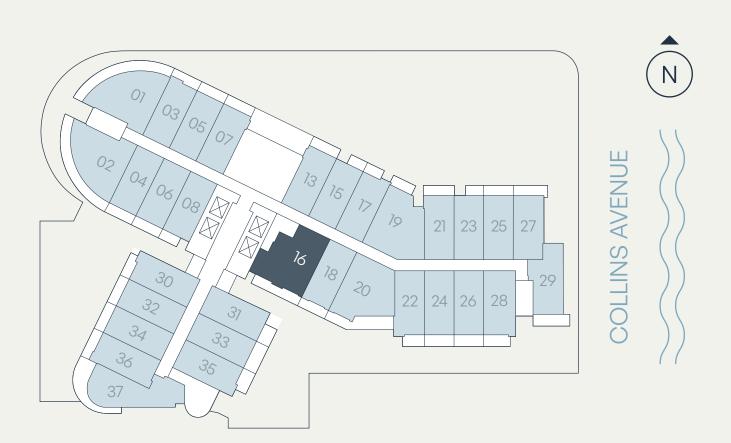

## Residence F.A

#### Levels 6, 9 1Bedroom | 1Bathroom

| Total    | 652 SF | 61 SM |
|----------|--------|-------|
| Terrace  | 39 SF  | 4 SM  |
| Interior | 613 SF | 57 SM |