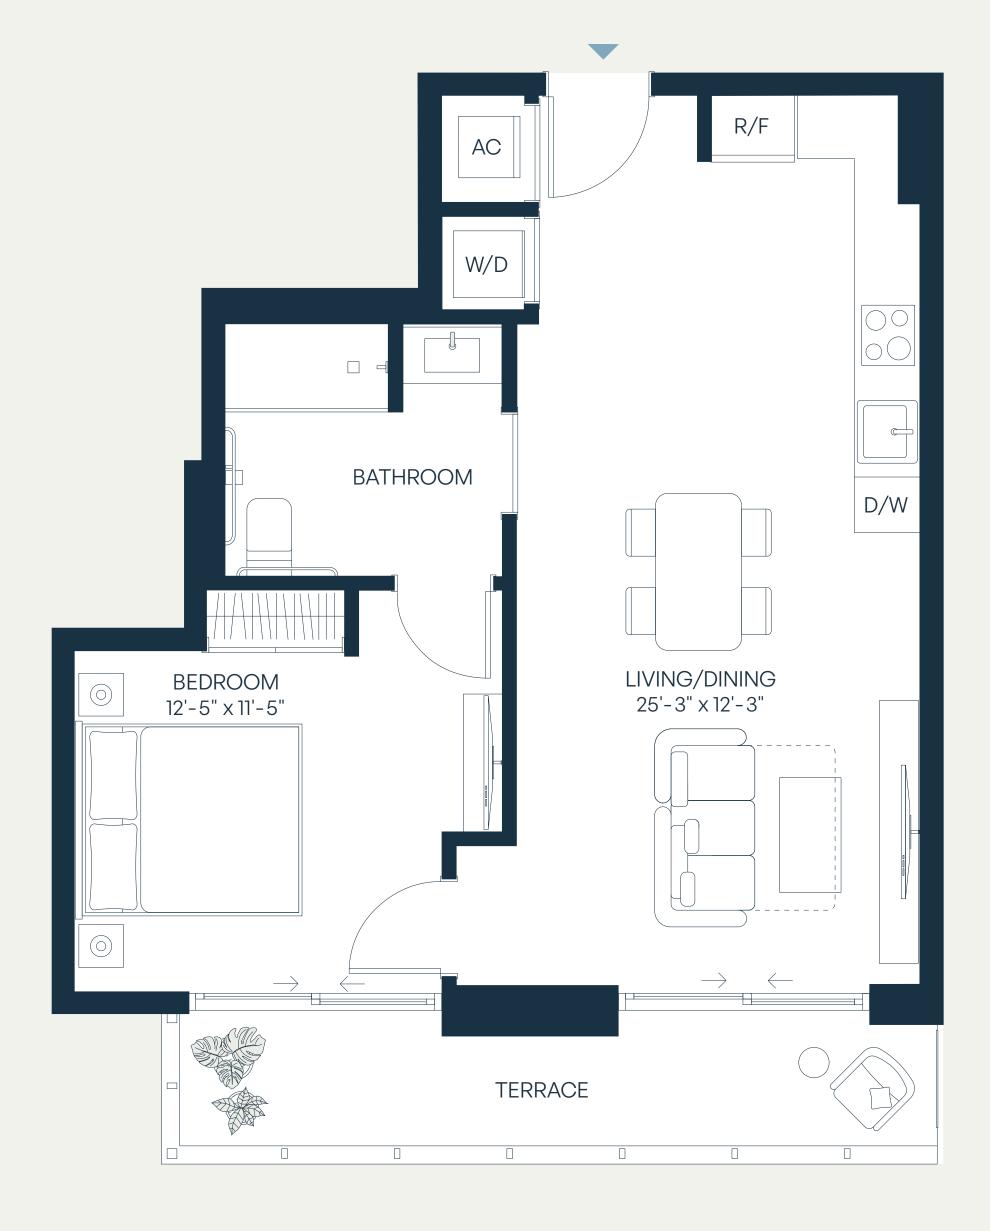

## Residence F.A

#### Levels 6, 9 1Bedroom | 1Bathroom

| Total    | 652 SF | 61 SM |
|----------|--------|-------|
| Terrace  | 39 SF  | 4 SM  |
| Interior | 613 SF | 57 SM |