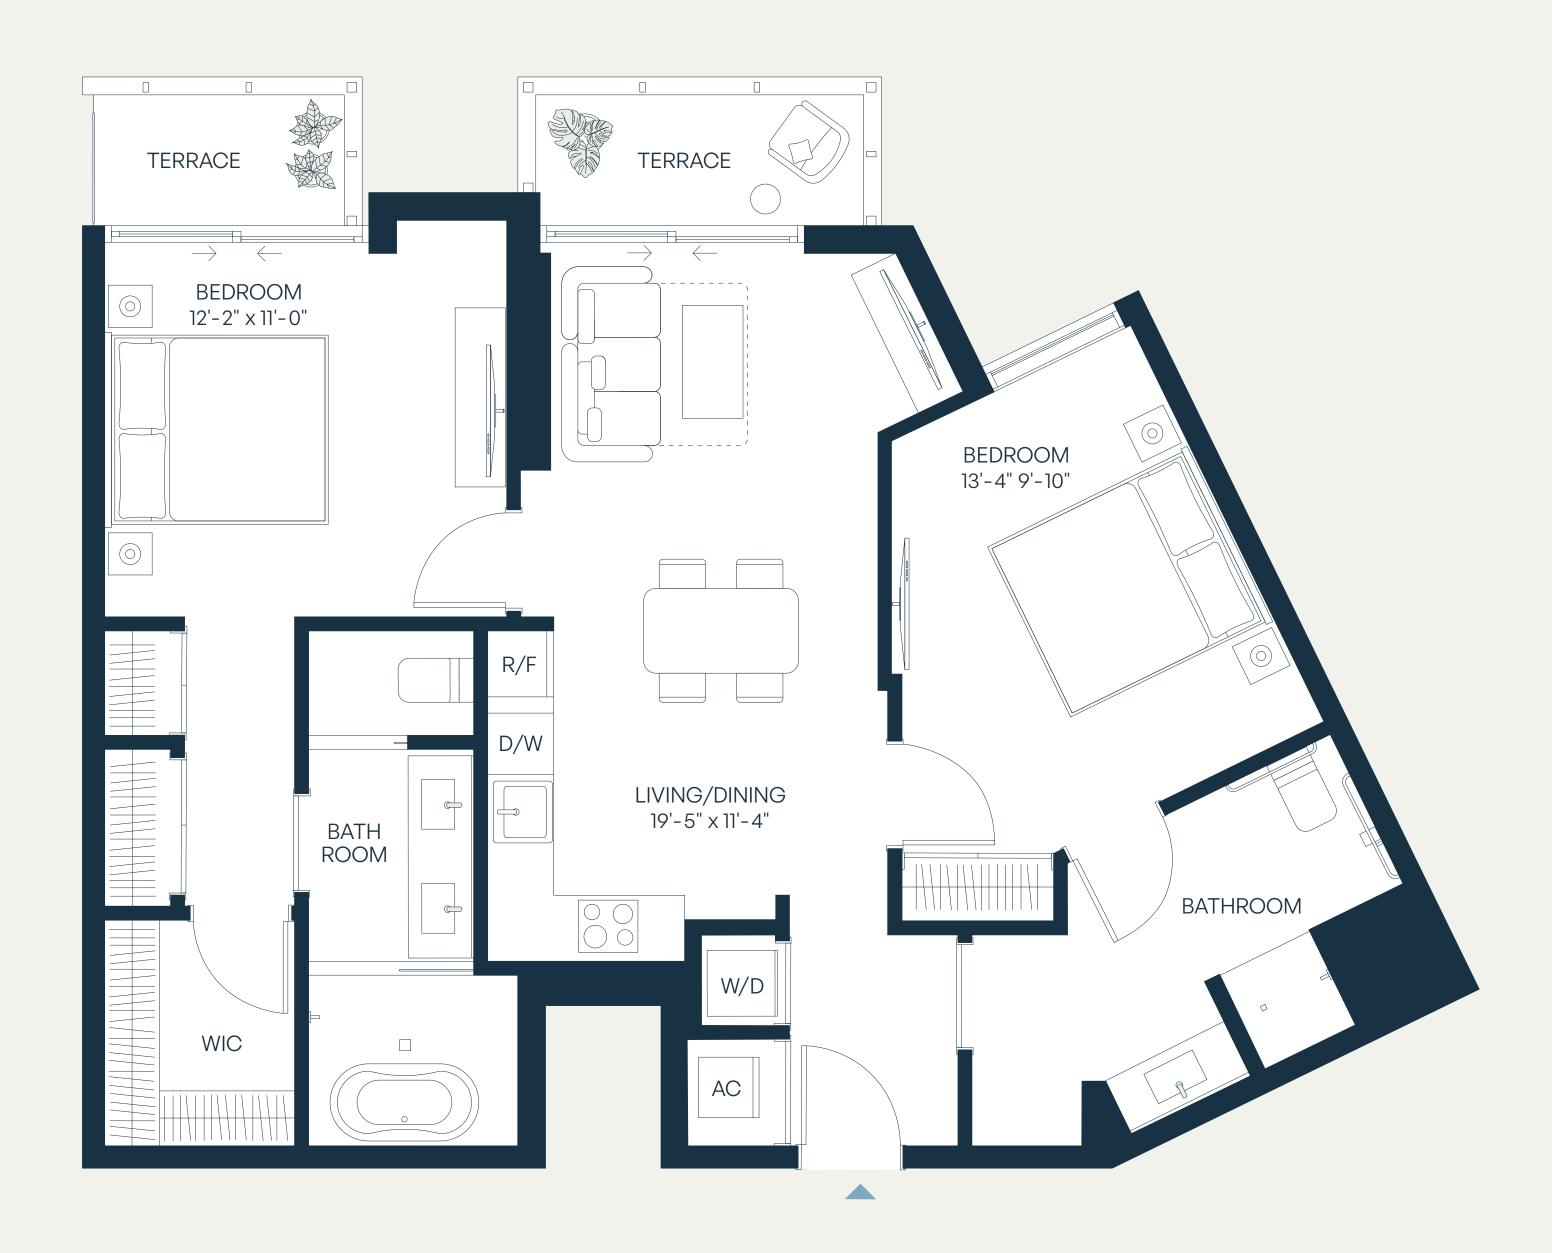

## Residence M.A

## Level 10 2 Bedroom | 2 Bathroom

| Total    | 1,058 SF | 98 SM |
|----------|----------|-------|
| Terrace  | 69 SF    | 6 SM  |
| Interior | 989 SF   | 92 SM |

SEE LEGAL DISCLAIMER FINAL PAGE

STATED DIMENSIONS ARE MEASURED TO THE EXTERIOR BOUNDARIES OF THE EXTERIOR WALLS AND THE CENTERLINE OF INTERIOR DEMISING WALLS AND THE DIMENSIONS THAT WOULD BE DETERMINED BY USING THE DESCRIPTION AND DEFINITION OF THE "UNIT" SET FORTH IN THE DECLARATION (WHICH GENERALLY ONLY INCLUDES THE INTERIOR AIRSPACE BETWEEN THE PERIMETER WALLS AND EXCLUDES INTERIOR STRUCTURAL COMPONENTS). FOR YOUR REFERENCE, THE AREA OF THE UNIT, DETERMINED IN ACCORDANCE WITH THOSE DEFINED UNIT BOUNDARIES. NOTE THAT MEASUREMENTS OF ROOMS SET FORTH ON THIS FLOOR PLAN ARE GENERALLY TAKEN AT THE GREATEST POINTS OF EACH GIVEN ROOM (AS IF THE ROOM WERE A PERFECT RECTANGLE), WITHOUT REGARD FOR ANY CUTOUTS. ACCORDINGLY, THE AREA OF THE ACTUAL ROOM WILL TYPICALLY BE SMALLER THAN THE PRODUCT OBTAINED BY MULTIPLYING THE STATED LENGTH TIMES WIDTH. ALL DIMENSIONS ARE APPROXIMATE AND MAY VARY WITH ACTUAL CONSTRUCTION, AND ALL FLOOR PLANS ARE SUBJECT TO CHANGE.