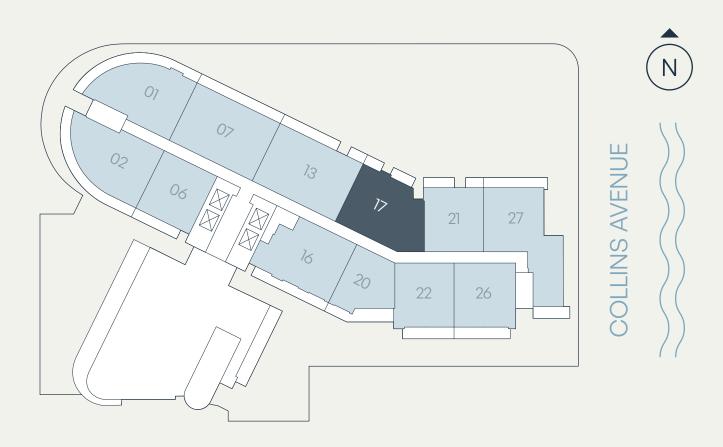

## Residence M.A

## Level 10 2 Bedroom | 2 Bathroom

| Total    | 1,058 SF | 98 SM |
|----------|----------|-------|
| Terrace  | 69 SF    | 6 SM  |
| Interior | 989 SF   | 92 SM |

SEE LEGAL DISCLAIMER FINAL PAGE

STATED DIMENSIONS ARE MEASURED TO THE EXTERIOR BOUNDARIES OF THE EXTERIOR WALLS AND THE CENTERLINE OF INTERIOR DEMISING WALLS AND THE DIMENSIONS THAT WOULD BE DETERMINED BY USING THE DESCRIPTION AND DEFINITION OF THE "UNIT" SET FORTH IN THE DECLARATION (WHICH GENERALLY ONLY INCLUDES THE INTERIOR AIRSPACE BETWEEN THE PERIMETER WALLS AND EXCLUDES INTERIOR STRUCTURAL COMPONENTS). FOR YOUR REFERENCE, THE AREA OF THE UNIT, DETERMINED IN ACCORDANCE WITH THOSE DEFINED UNIT BOUNDARIES. NOTE THAT MEASUREMENTS OF ROOMS SET FORTH ON THIS FLOOR PLAN ARE GENERALLY TAKEN AT THE GREATEST POINTS OF EACH GIVEN ROOM (AS IF THE ROOM WERE A PERFECT RECTANGLE), WITHOUT REGARD FOR ANY CUTOUTS. ACCORDINGLY, THE AREA OF THE ACTUAL ROOM WILL TYPICALLY BE SMALLER THAN THE PRODUCT OBTAINED BY MULTIPLYING THE STATED LENGTH TIMES WIDTH. ALL DIMENSIONS ARE APPROXIMATE AND MAY VARY WITH ACTUAL CONSTRUCTION, AND ALL FLOOR PLANS ARE SUBJECT TO CHANGE.