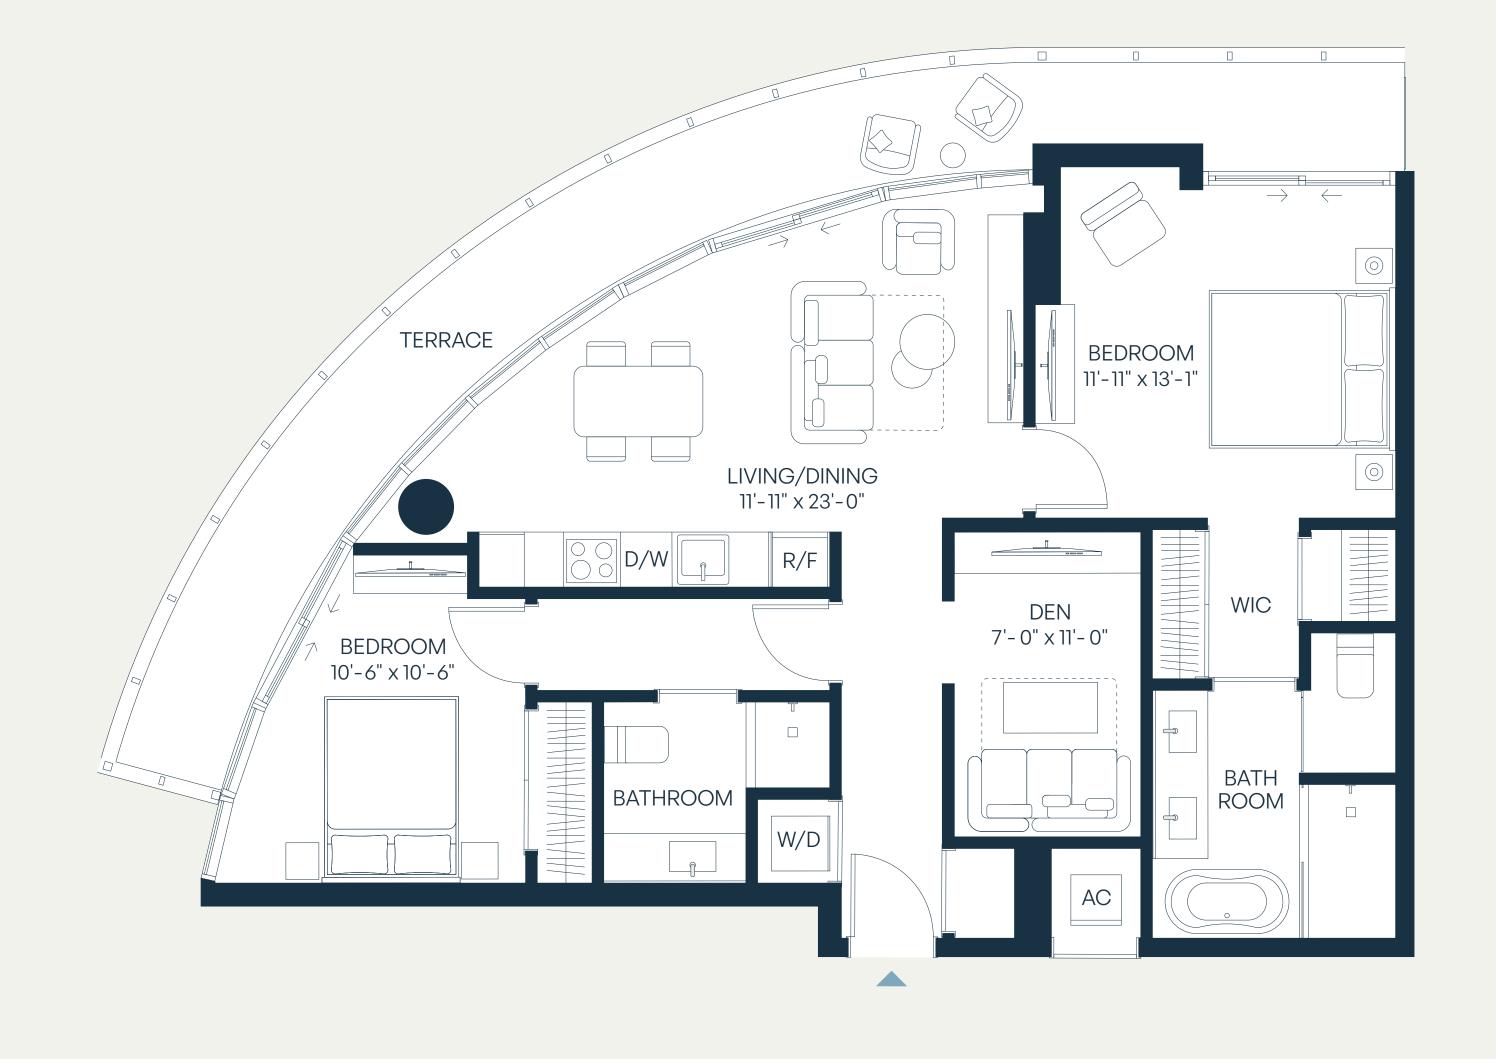

## Residence L

### Levels 10–11 2 Bedroom + Den | 2 Bathroom

| Total    | 1,222 – 1,231 SF | 114 SM |
|----------|------------------|--------|
| Terrace* | 211 – 220 SF     | 20 SM  |
| Interior | 1,011 SF         | 94 SM  |

<sup>\*</sup>TERRACE SIZE VARIES PER RESIDENCES LOCATION.