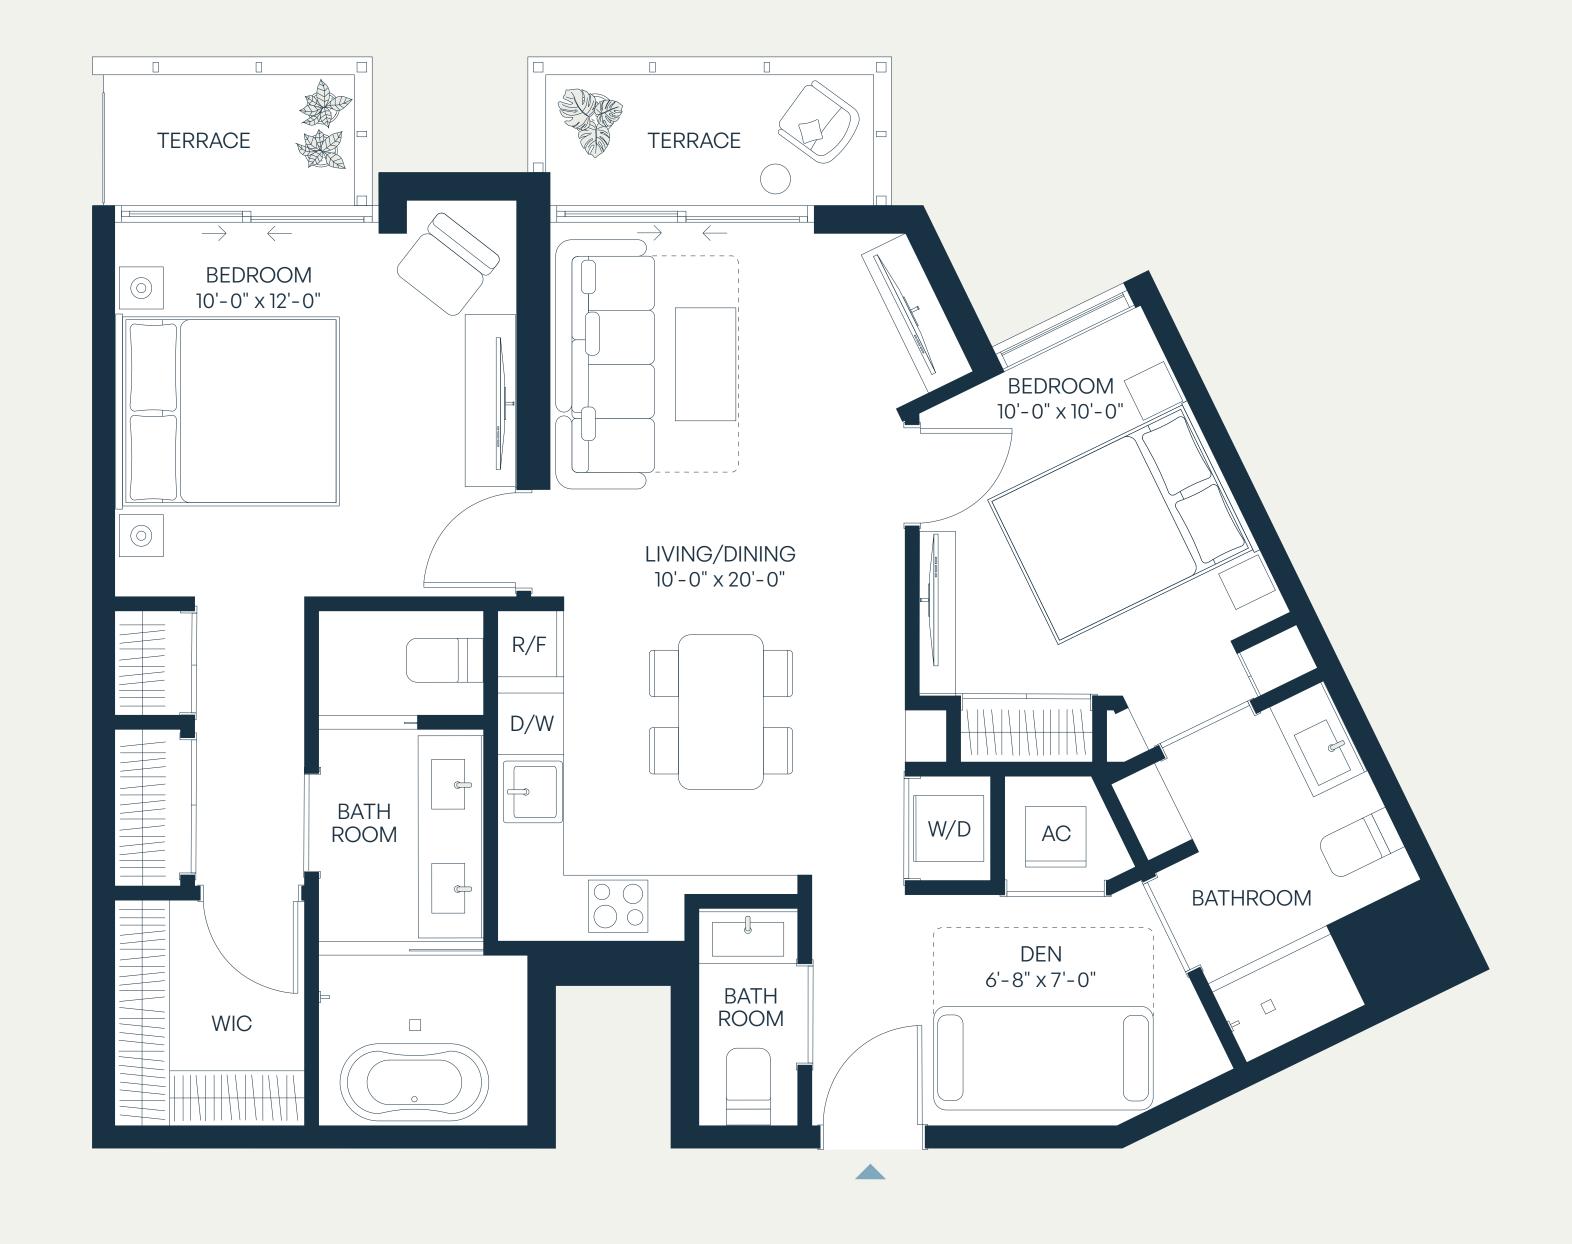

## Residence K

### Levels 10–11 2 Bedroom + Den | 3 Bathroom

| Total    | 1,308 – 1,332 SF | 122 – 124 SM |
|----------|------------------|--------------|
| Terrace* | 137 – 161 SF     | 13 – 15 SM   |
| Interior | 1,171 SF         | 109 SM       |

<sup>\*</sup>TERRACE SIZE VARIES PER RESIDENCES LOCATION.