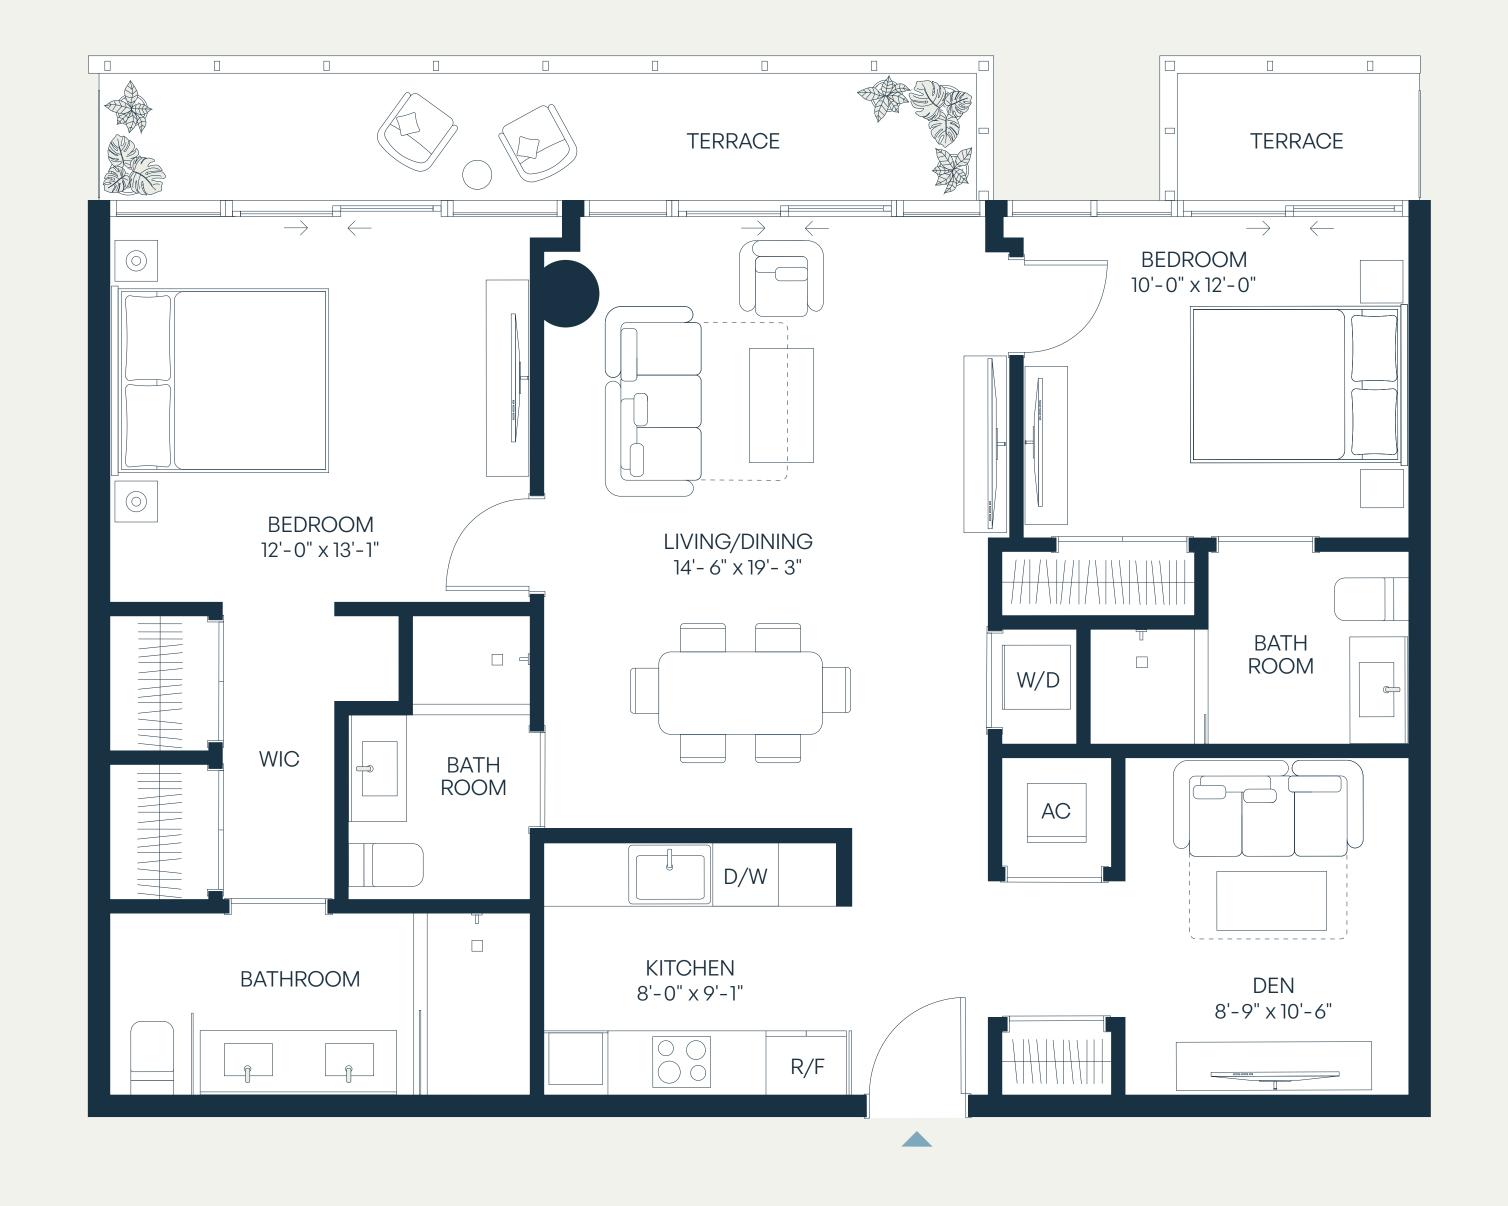

## Residence C1.A

### Level 11 2 Bedroom+Den | 2 Bathroom

| Total    | 1,154 SF | 107 SM |
|----------|----------|--------|
| Terrace  | 138 SF   | 13 SM  |
| Interior | 1,016 SF | 94 SM  |