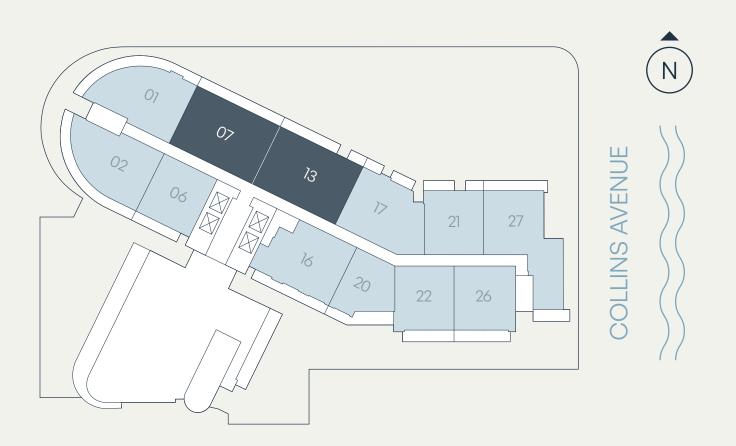

# Residence C1

### Level 10 2 Bedroom+Den | 2 Bathroom

| Total    | 1,154 SF | 107 SM |
|----------|----------|--------|
| Terrace  | 138 SF   | 13 SM  |
| Interior | 1,016 SF | 94 SM  |

NORTHLINK CAPITAL