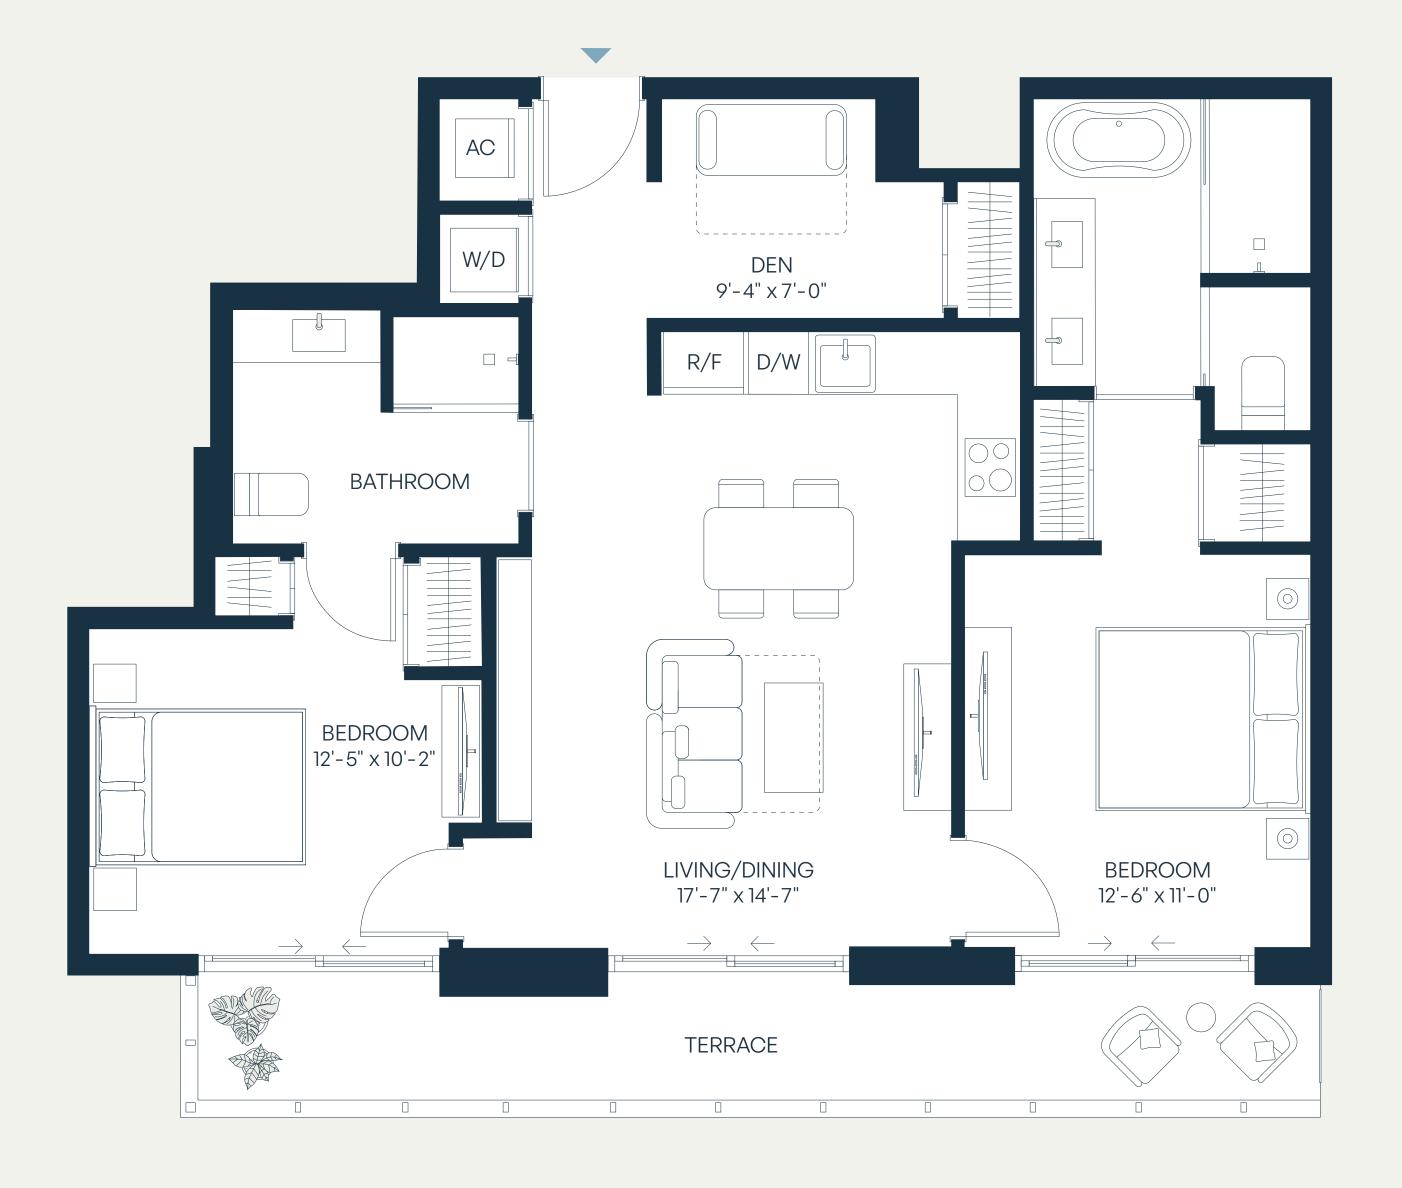

## Residence C1.A

### Level 11 2 Bedroom+Den | 2 Bathroom

| Total    | 1,154 SF | 107 SM |
|----------|----------|--------|
| Terrace  | 138 SF   | 13 SM  |
| Interior | 1,016 SF | 94 SM  |