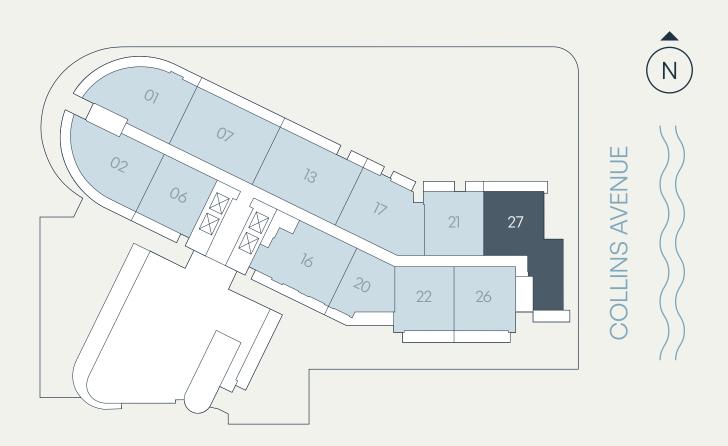

## Residence M

#### Level 11 2 Bedroom + Den | 2.5 Bathroom

| Total    | 1,058 SF | 98 SM |
|----------|----------|-------|
| Terrace  | 69 SF    | 6 SM  |
| Interior | 989 SF   | 92 SM |