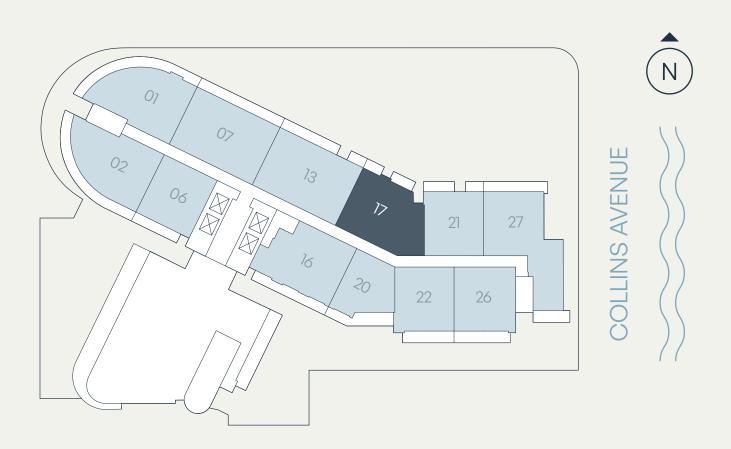

## Residence K

### Levels 10–11 2 Bedroom + Den | 3 Bathroom

| Total    | 1,308 – 1,332 SF | 122 – 124 SM |
|----------|------------------|--------------|
| Terrace* | 137 – 161 SF     | 13 – 15 SM   |
| Interior | 1,171 SF         | 109 SM       |

<sup>\*</sup>TERRACE SIZE VARIES PER RESIDENCES LOCATION.