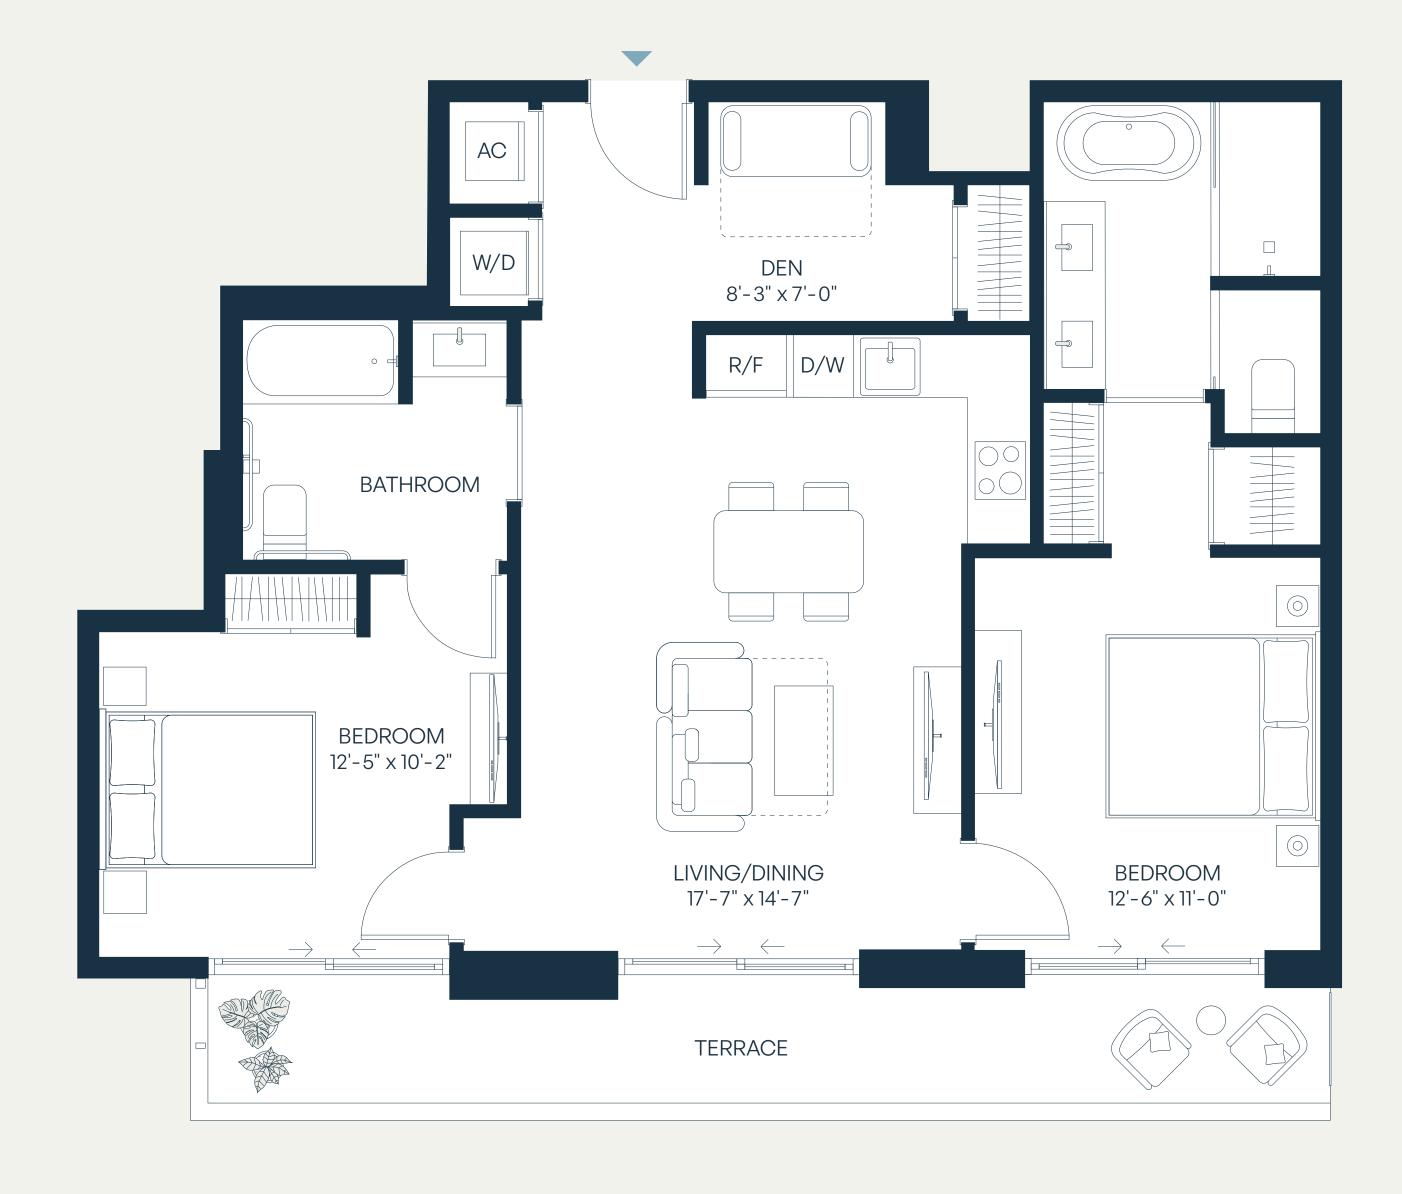

# Residence C1

### Level 10 2 Bedroom+Den | 2 Bathroom

| Total    | 1,154 SF | 107 SM |
|----------|----------|--------|
| Terrace  | 138 SF   | 13 SM  |
| Interior | 1,016 SF | 94 SM  |

NORTHLINK CAPITAL