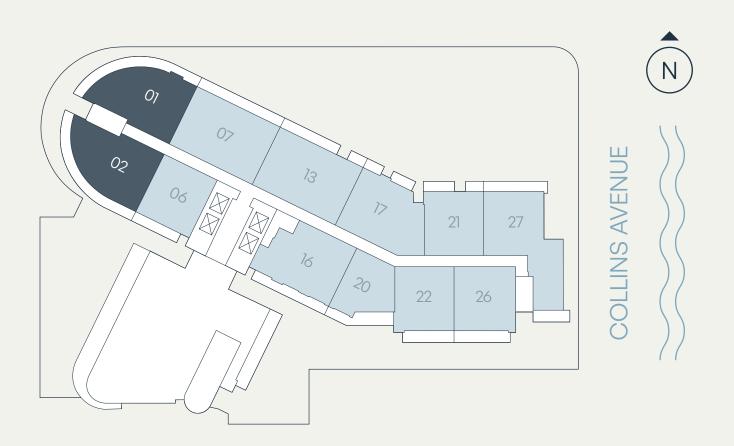

## Residence K

### Levels 10–11 2 Bedroom + Den | 3 Bathroom

| Total    | 1,308 – 1,332 SF | 122 – 124 SM |
|----------|------------------|--------------|
| Terrace* | 137 – 161 SF     | 13 – 15 SM   |
| Interior | 1,171 SF         | 109 SM       |

<sup>\*</sup>TERRACE SIZE VARIES PER RESIDENCES LOCATION.