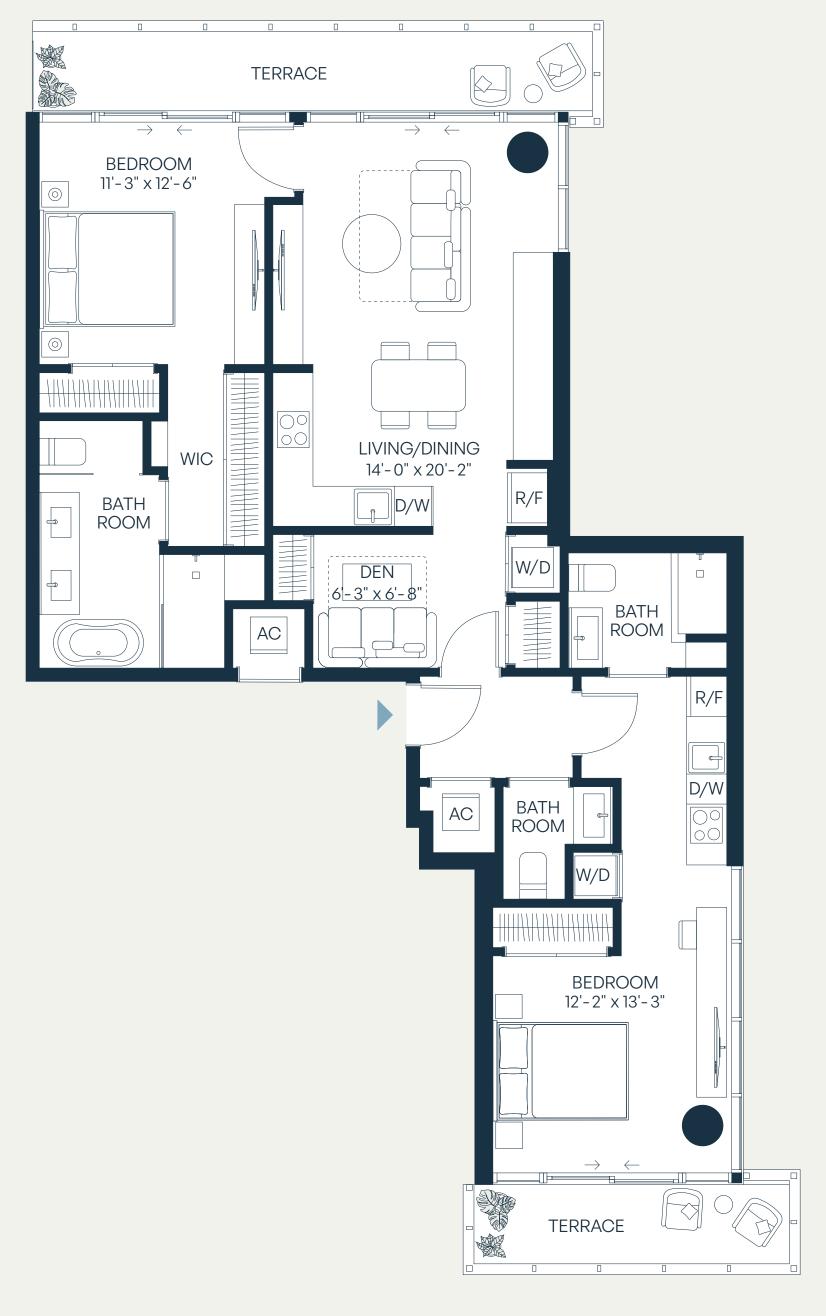

# Residence N

#### Levels 10–11 2 Bedroom + Den | 2.5 Bathroom

| Total    | 1,359 SF | 126 SM |
|----------|----------|--------|
| Terrace  | 173 SF   | 16 SM  |
| Interior | 1,186 SF | 110 SM |

NORTHLINK CAPITAL