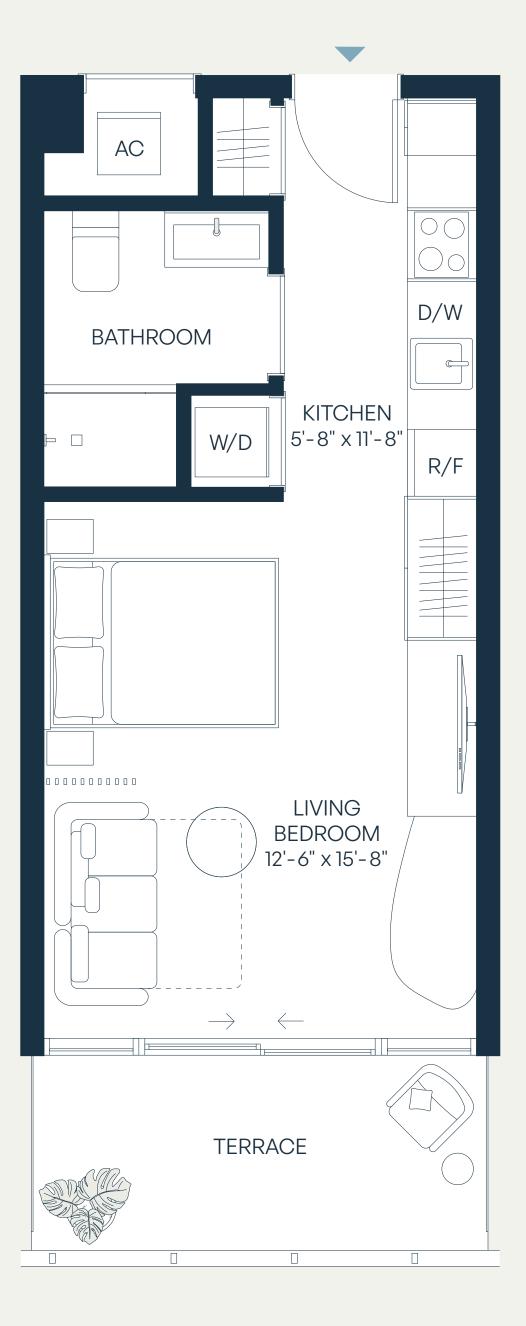

## Levels 3–7 Jr. 1 Bedroom | 1 Bathroom

| Total    | 426 - 468 SF | 40 – 44 SM |
|----------|--------------|------------|
| Terrace* | 51 – 93 SF   | 5–9 SM     |
| Interior | 375 SF       | 35 SM      |