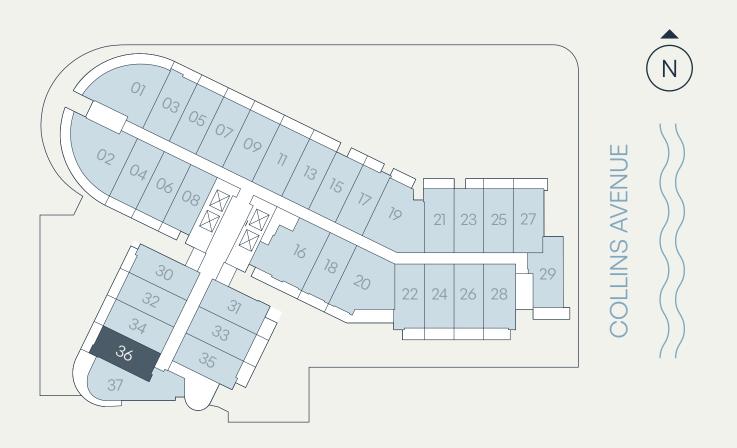

# Residence B3

Levels 4–9 Jr. 1 Bedroom | 1 Bathroom

| Total    | 434 SF | 40 SM |
|----------|--------|-------|
| Terrace  | 59 SF  | 5 SM  |
| Interior | 375 SF | 35 SM |

SEE LEGAL DISCLAIMER FINAL PAGE