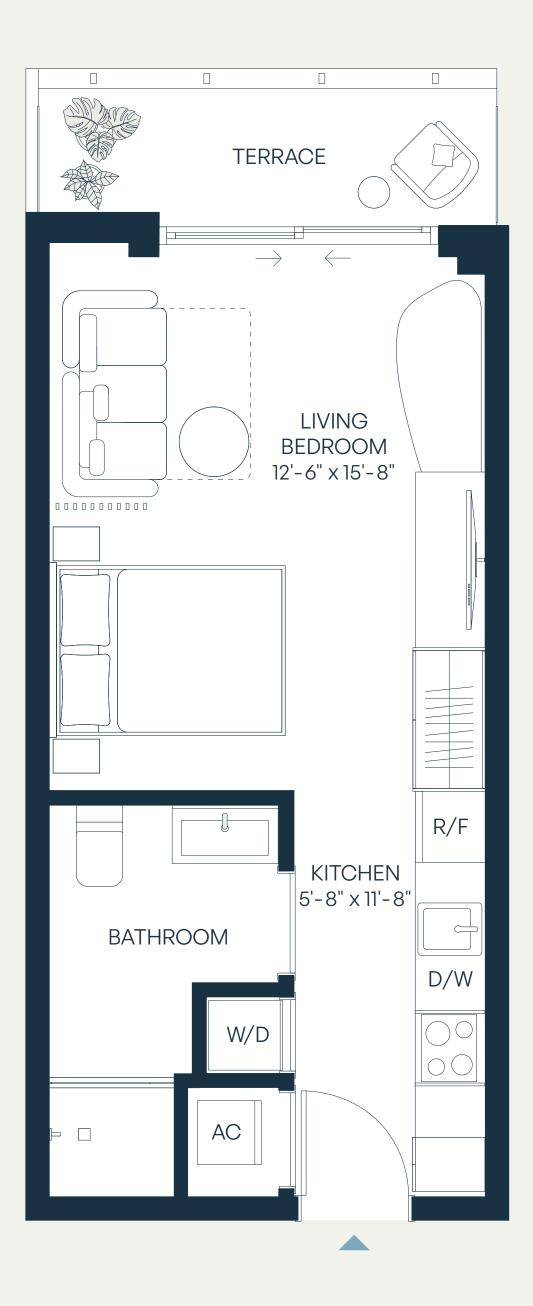

# Residence B3

Levels 4–9 Jr. 1 Bedroom | 1 Bathroom

| Total    | 434 SF | 40 SM |
|----------|--------|-------|
| Terrace  | 59 SF  | 5 SM  |
| Interior | 375 SF | 35 SM |

SEE LEGAL DISCLAIMER FINAL PAGE