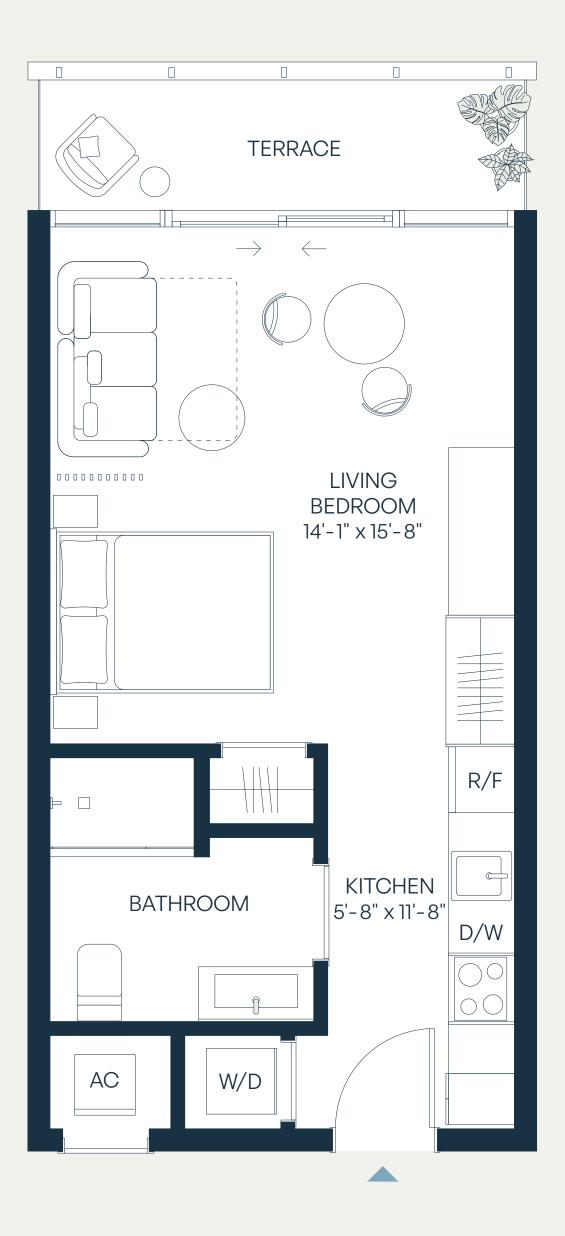

## Levels 3–9 Jr. 1 Bedroom | 1 Bathroom

| Total    | 405 – 467 SF | 38 – 44 SM |
|----------|--------------|------------|
| Terrace* | 30 – 92 SF   | 3 – 9 SM   |
| Interior | 375 SF       | 35 SM      |

\*TERRACE SIZE VARIES PER RESIDENCES LOCATION.

SEE LEGAL DISCLAIMER FINAL PAGE