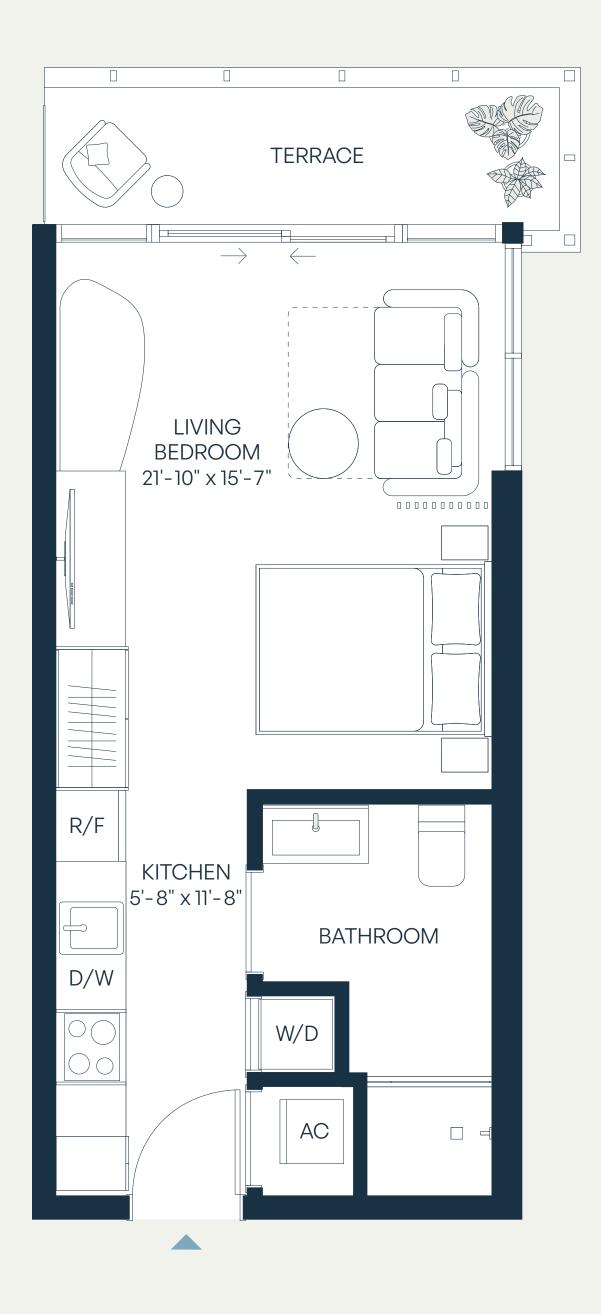

# Residence H

## Levels 4–9 Jr. 1 Bedroom | 1 Bathroom

| Total    | 470 SF | 44 SM |
|----------|--------|-------|
| Terrace  | 62 SF  | 6 SM  |
| Interior | 408 SF | 38 SM |

SEE LEGAL DISCLAIMER FINAL PAGE