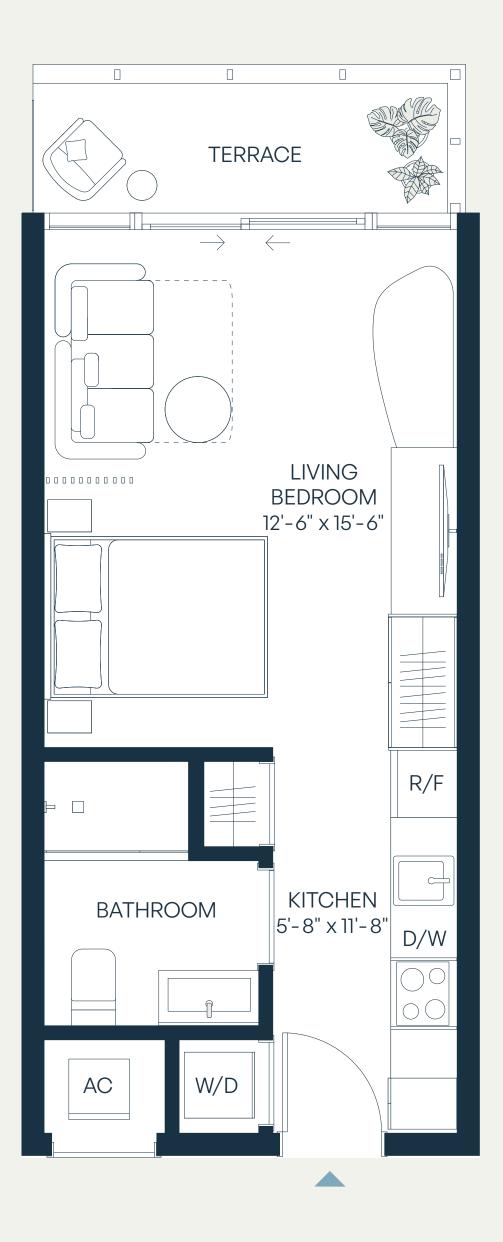

## Residence B

## Levels 3–9 Jr. 1 Bedroom | 1 Bathroom

| Total    | 405 – 467 SF | 38 – 44 SM |
|----------|--------------|------------|
| Terrace* | 30 – 92 SF   | 3 – 9 SM   |
| Interior | 375 SF       | 35 SM      |

\*TERRACE SIZE VARIES PER RESIDENCES LOCATION.

SEE LEGAL DISCLAIMER FINAL PAGE