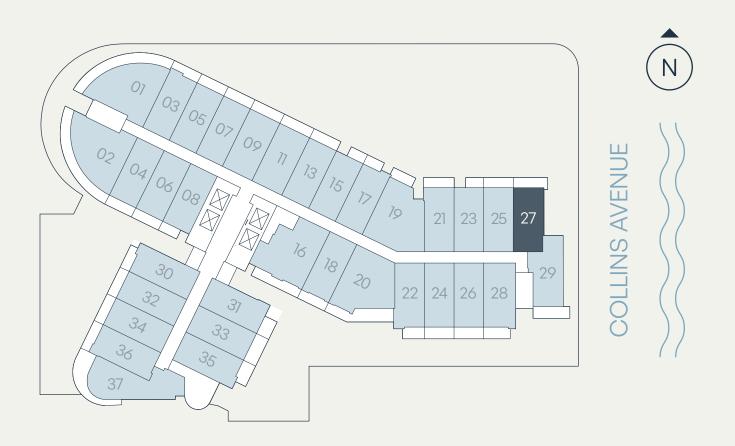

# Residence H

## Levels 4–9 Jr. 1 Bedroom | 1 Bathroom

| Total    | 470 SF | 44 SM |
|----------|--------|-------|
| Terrace  | 62 SF  | 6 SM  |
| Interior | 408 SF | 38 SM |

SEE LEGAL DISCLAIMER FINAL PAGE