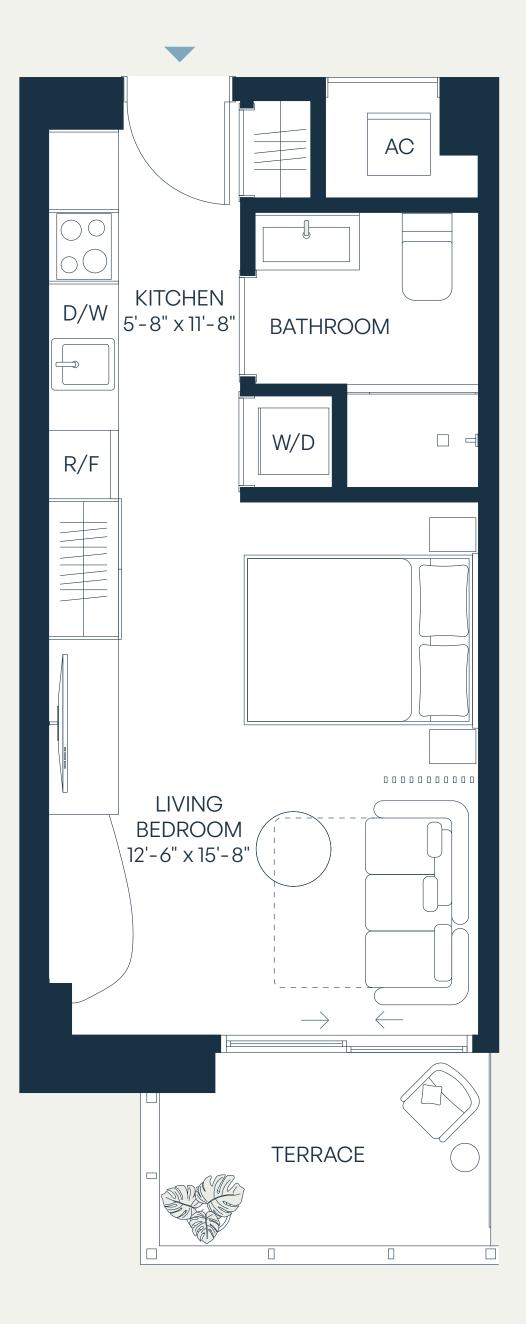

## Residence B

## Levels 3–9 Jr. 1 Bedroom | 1 Bathroom

| Total    | 405 – 467 SF | 38 – 44 SM |
|----------|--------------|------------|
| Terrace* | 30 – 92 SF   | 3 – 9 SM   |
| Interior | 375 SF       | 35 SM      |

\*TERRACE SIZE VARIES PER RESIDENCES LOCATION.

SEE LEGAL DISCLAIMER FINAL PAGE