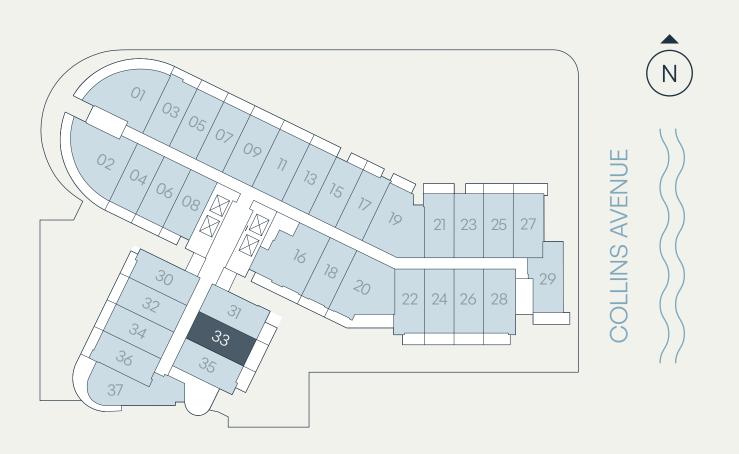

## Levels 3–7 Jr. 1 Bedroom | 1 Bathroom

| Total    | 426 - 468 SF | 40 – 44 SM |
|----------|--------------|------------|
| Terrace* | 51 – 93 SF   | 5–9 SM     |
| Interior | 375 SF       | 35 SM      |