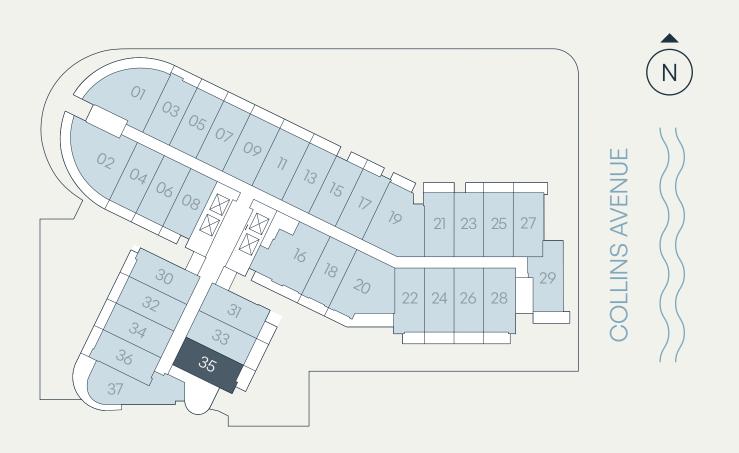

## Residence B

## Levels 3–9 Jr. 1 Bedroom | 1 Bathroom

| Total    | 405 – 467 SF | 38 – 44 SM |
|----------|--------------|------------|
| Terrace* | 30 – 92 SF   | 3 – 9 SM   |
| Interior | 375 SF       | 35 SM      |

\*TERRACE SIZE VARIES PER RESIDENCES LOCATION.

SEE LEGAL DISCLAIMER FINAL PAGE