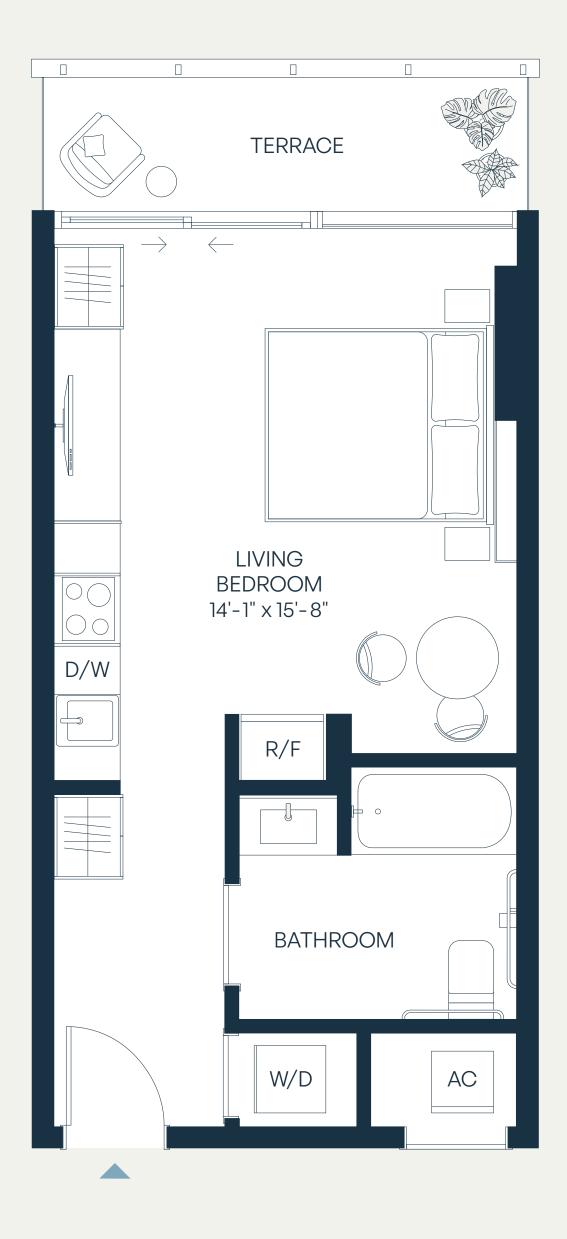

# Residence H

## Levels 4–9 Jr. 1 Bedroom | 1 Bathroom

| Total    | 470 SF | 44 SM |
|----------|--------|-------|
| Terrace  | 62 SF  | 6 SM  |
| Interior | 408 SF | 38 SM |

SEE LEGAL DISCLAIMER FINAL PAGE