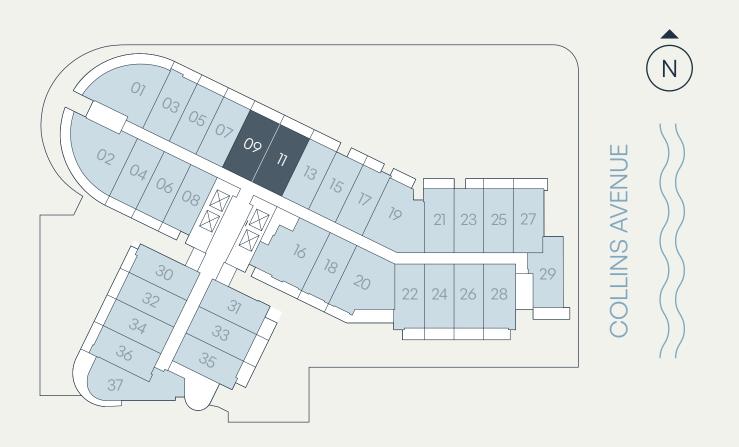

## Residence B

## Levels 3–9 Jr. 1 Bedroom | 1 Bathroom

| Total    | 405 – 467 SF | 38 – 44 SM |
|----------|--------------|------------|
| Terrace* | 30 – 92 SF   | 3 – 9 SM   |
| Interior | 375 SF       | 35 SM      |

\*TERRACE SIZE VARIES PER RESIDENCES LOCATION.

SEE LEGAL DISCLAIMER FINAL PAGE