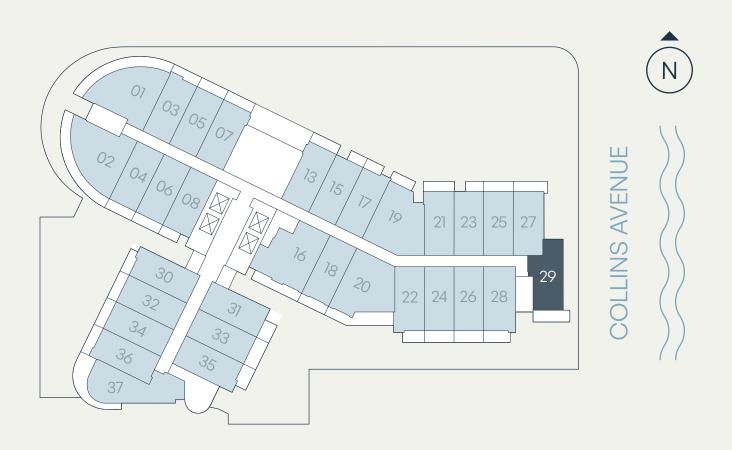

# Residence H

## Levels 4–9 Jr. 1 Bedroom | 1 Bathroom

| Total    | 470 SF | 44 SM |
|----------|--------|-------|
| Terrace  | 62 SF  | 6 SM  |
| Interior | 408 SF | 38 SM |

SEE LEGAL DISCLAIMER FINAL PAGE