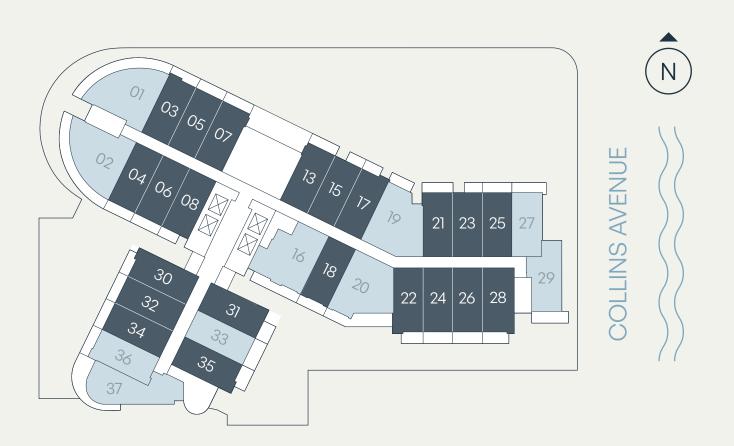

## Residence B

## Levels 3–9 Jr. 1 Bedroom | 1 Bathroom

| Total    | 405 – 467 SF | 38 – 44 SM |
|----------|--------------|------------|
| Terrace* | 30 – 92 SF   | 3 – 9 SM   |
| Interior | 375 SF       | 35 SM      |

\*TERRACE SIZE VARIES PER RESIDENCES LOCATION.

SEE LEGAL DISCLAIMER FINAL PAGE