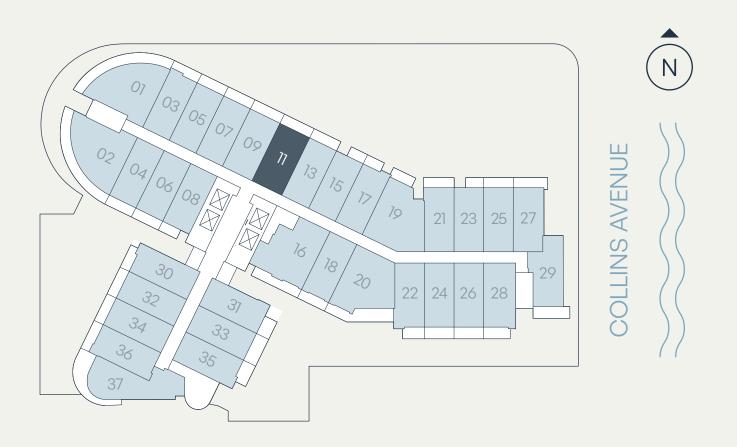

# Residence H

## Levels 4–9 Jr. 1 Bedroom | 1 Bathroom

| Total    | 470 SF | 44 SM |
|----------|--------|-------|
| Terrace  | 62 SF  | 6 SM  |
| Interior | 408 SF | 38 SM |

SEE LEGAL DISCLAIMER FINAL PAGE