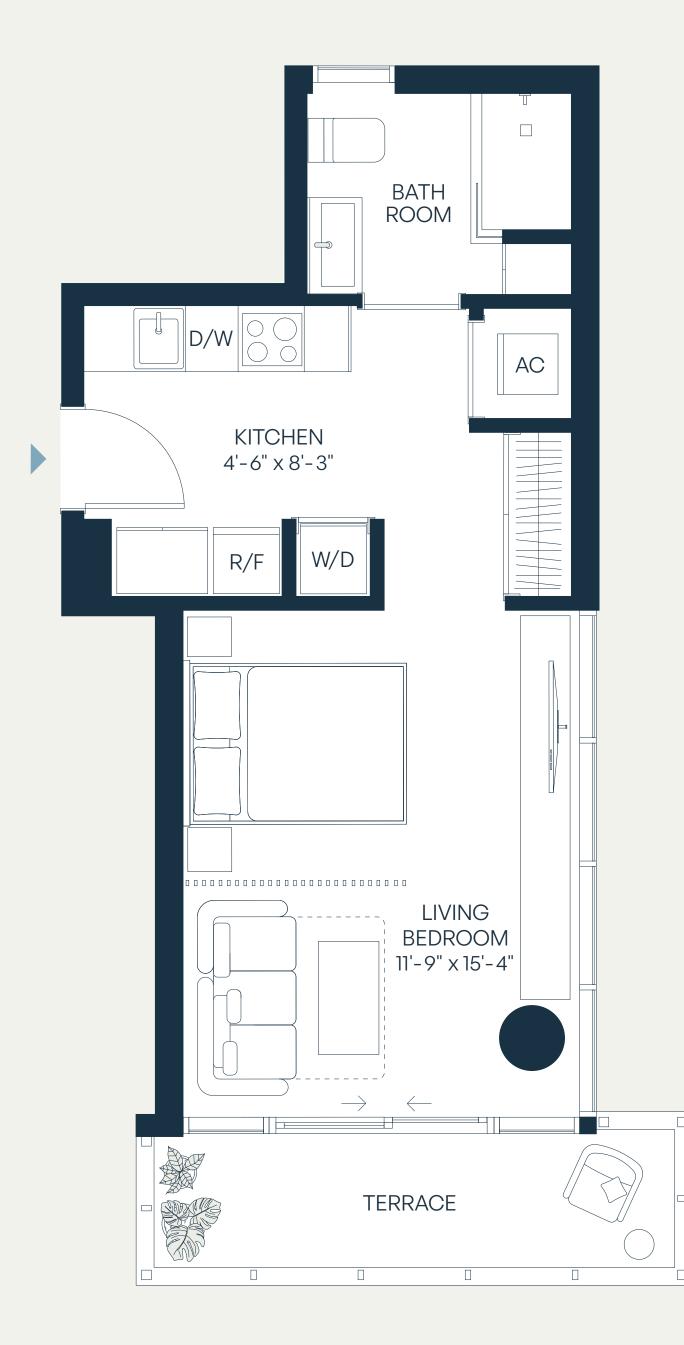

# Residence H

## Levels 4–9 Jr. 1 Bedroom | 1 Bathroom

| Total    | 470 SF | 44 SM |
|----------|--------|-------|
| Terrace  | 62 SF  | 6 SM  |
| Interior | 408 SF | 38 SM |

SEE LEGAL DISCLAIMER FINAL PAGE